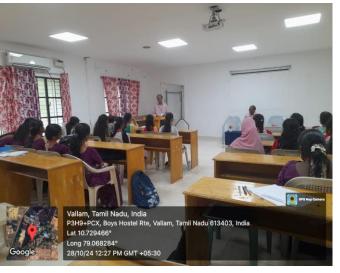

# Snapshots of Special Lecture on the Path to Leadership Excellence" Organized on 28.10.2024

Resource Person Dr.S.Kalaiselvan, Former faculty of Education, PMIST addressing the gathering