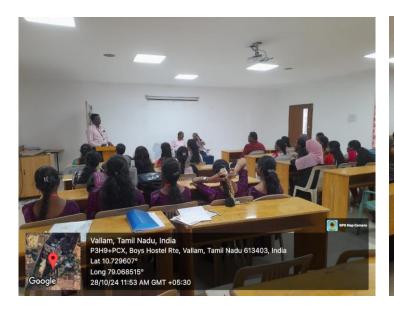

# Snapshots of Special Lecture on the Path to Leadership Excellence" Organized on 28.10.2024

Resource Person Dr.S.Kalaiselvan, Former faculty of Education, PMIST addressing the gathering