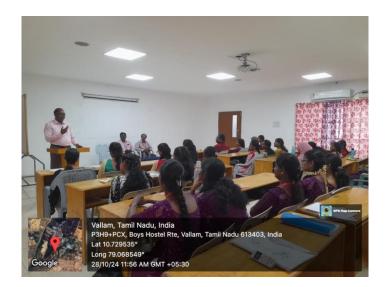

# Snapshots of Special Lecture on the Path to Leadership Excellence" Organized on 28.10.2024

Resource Person Dr.S.Kalaiselvan, Former faculty of Education, PMIST addressing the gathering