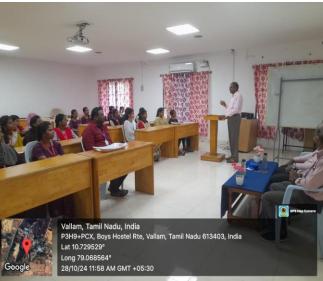

# Snapshots of Special Lecture on the Path to Leadership Excellence" Organized on 28.10.2024

Resource Person Dr.S.Kalaiselvan, Former faculty of Education, PMIST addressing the gathering