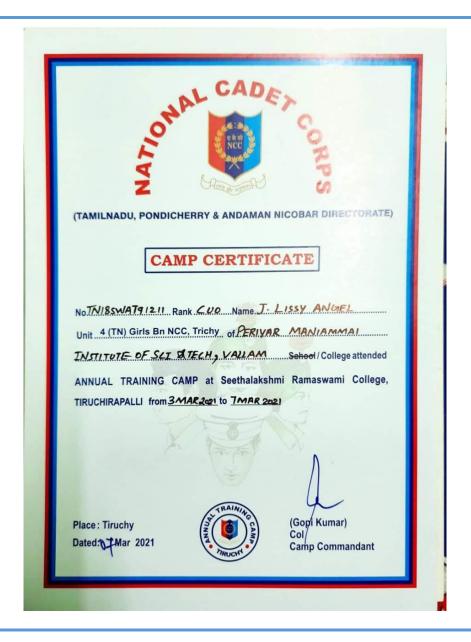

Course Code: YMA203

Course Name: Integral Equations, Calculus of Variation and Transforms

Student Name: R. Vetrivel

Topic: Finite Fourier Sine and Cosine Transforms

| Topic / Nature of<br>Work | NCC Activities Annual Training Camp |
|---------------------------|-------------------------------------|
| Date (if applicable)      | 03.03.2021 to 07.03.2021            |

NCC Camp participate received from Camp Commandant, 4(TN) Girls Bn NCC, Trichy

Invitation

| Topic / Nature of<br>Work                   | Online quiz in Commemoration of Swami Vivekanda |
|---------------------------------------------|-------------------------------------------------|
| Date                                        | From 12 / 01 / 2021 to 12 / 01 / 2021           |
| Guided by                                   | Mrs.C.Anusuya (a) Priya                         |
| Participants: Batch/ Year/ Semester/Section | 2020 – 2024 / I / II / A                        |