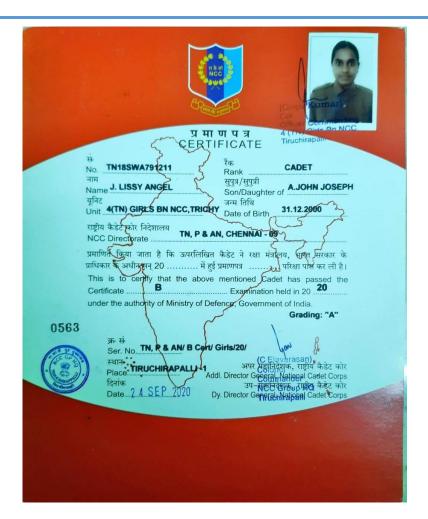

NCC camp participation certificate received from Camp Commandant, 9 Tamilnadu BN NCC Karaikudi

Image showing the certificate of NCC Camp programme

| Topic / Nature of<br>Work                   | B Certificate Examination         |
|---------------------------------------------|-----------------------------------|
| Date                                        | From 24.09.2020 to 24.09.2020     |
| Guided by                                   | Captain Dr.P.Vijayalakshmi, PMIST |
| Participants: Batch/ Year/ Semester/Section | 2018 - 2022 / III Year / V / A    |

## NCC Certificate B examination pass certificate

Image showing the certificate of NCC Certificate B Examination

| Topic / Nature of<br>Work                   | NCC Camp Programme                |
|---------------------------------------------|-----------------------------------|
| Date                                        | From 03/03/2021 to 07/03/2021     |
| Guided by                                   | Captain Dr.P.Vijayalakshmi, PMIST |
| Participants: Batch/ Year/ Semester/Section | 2018 - 2022 / III Year / VI / A   |