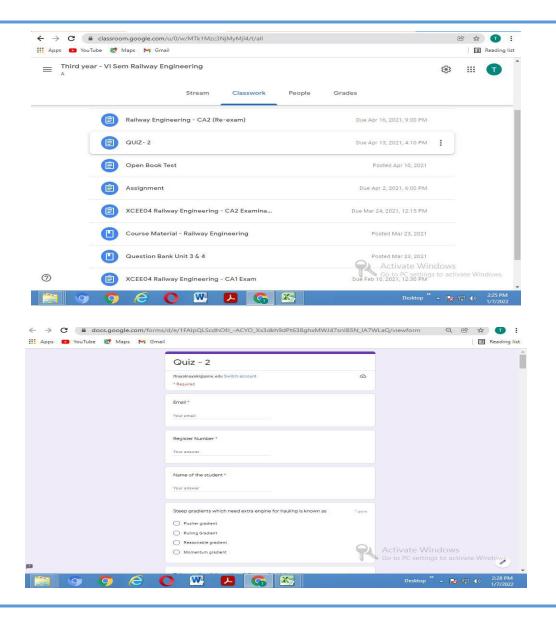

#### XCEE04 RAILWAY ENGINEERING

| Topic / Nature of Work                      | Poster Presentation                |
|---------------------------------------------|------------------------------------|
| Date (if applicable)                        | 30.12.2021                         |
| Guided by                                   | Mr.P.langovan, Assistant Professor |
| Participants: Batch/ Year/ Semester/Section | 2019-23 / II / IV                  |