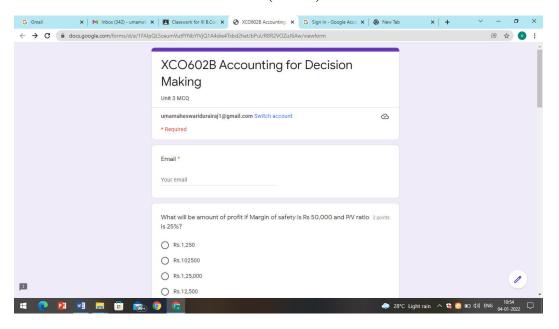

#### QUIZ - XCO602B Accounting for decision making

# Batch/Year/Semester – B.Com (Hons) 2018-21/III/VI

Tutorial XCO602B Accounting for decision making