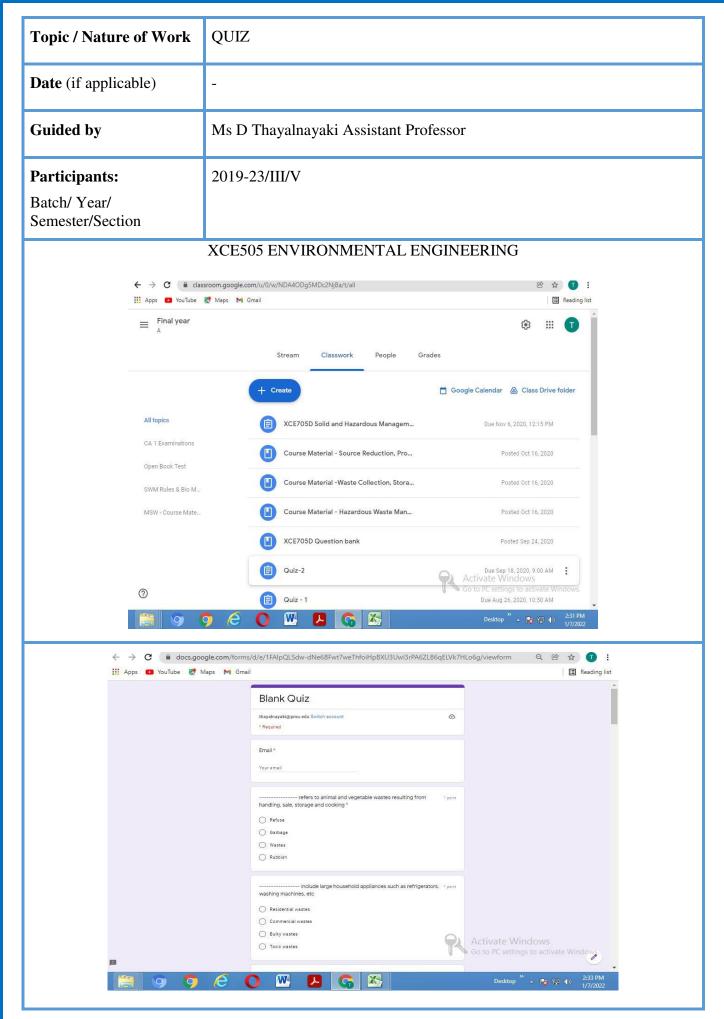

ACADEMIC YEAR 2020 -2021

# 

#### **XUM705 DISASTER MANAGEMENT**





Seminar taken by IV year (2018-22) batch

| Topic / Nature of Work                      | QUIZ                                  |
|---------------------------------------------|---------------------------------------|
| Date (if applicable)                        | -                                     |
| Guided by                                   | Ms D Thayalnayaki Assistant Professor |
| Participants: Batch/ Year/ Semester/Section | 2018-22 / IV / IV                     |

#### XCEE04 RAILWAY ENGINEERING







| Topic / Nature of Work                      | Poster Presentation                |
|---------------------------------------------|------------------------------------|
| Date (if applicable)                        | 30.12.2021                         |
| Guided by                                   | Mr.P.langovan, Assistant Professor |
| Participants: Batch/ Year/ Semester/Section | 2019-23 / II / IV                  |

# XUM402 Total Quality Management



Poster Presentation submitted by II year(2019-23) batch student

| Topic / Nature of Work                      | Pattimandram -Rationalist Club     |
|---------------------------------------------|------------------------------------|
| Date (if applicable)                        | 15.9.2020                          |
| Guided by