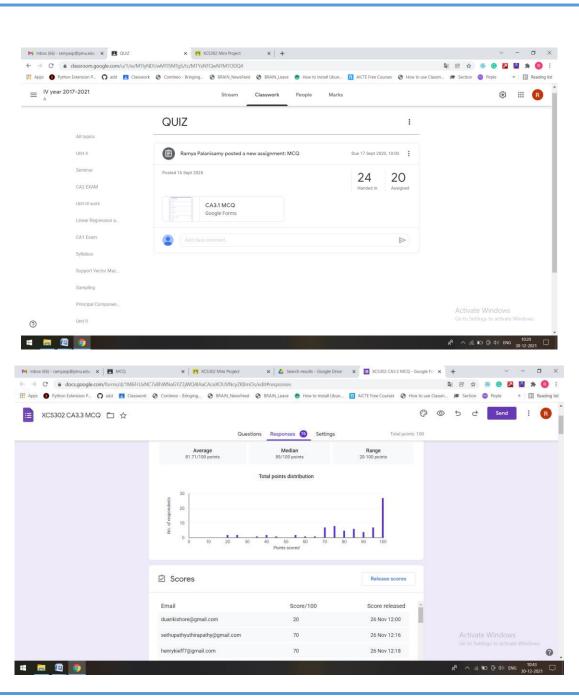

XCS702 Data Analytics

Quiz attended by IV Year 2017-21 batch students

# Topic / Nature of Work Tutorial classes, Quiz Guided by Dr.D.Umamaheswari, Professor, Department of Commerce Participants: Batch/ Year/ Semester/Section DEPARTMENT OF COMMERCE Tutorial classes, Quiz Dr.D.Umamaheswari, Professor, Department of Commerce 2019 – 22 /III year/ V semester/A 2020-23/II year/III semester/A