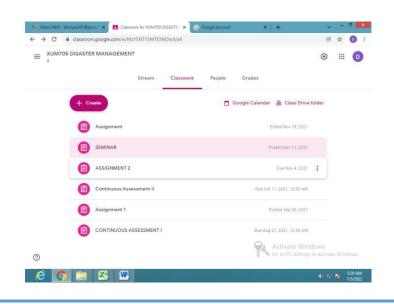

#### **XUM705 DISASTER MANAGEMENT**

Seminar taken by IV year (2018-22) batch

| Topic / Nature of Work                      | QUIZ                                  |
|---------------------------------------------|---------------------------------------|
| Date (if applicable)                        | -                                     |
| Guided by                                   | Ms D Thayalnayaki Assistant Professor |
| Participants: Batch/ Year/ Semester/Section | 2018-22 / IV / IV                     |