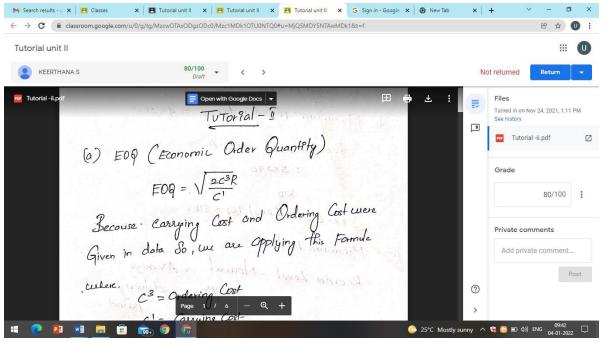

#### Tutorial -3- XCO501 Practical Cost Accounting

#### Batch/Year/Semester - B.Com (Hons)/III/V

| Topic / Nature of Work                      | Quiz / Quiz conducted through Online using Kahoot tool |
|---------------------------------------------|--------------------------------------------------------|
| Date (if applicable)                        | June 3, 2021                                           |
| Guided by                                   | Mr. V. STALIN, Assistant Professor of Commerce         |
| Participants: Batch/ Year/ Semester/Section | 2020-23/II/II/B.Com Hons.                              |