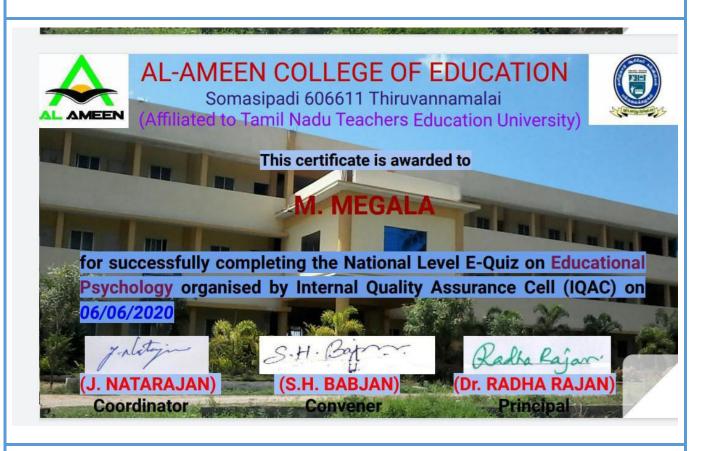

| Topic / Nature of<br>Work                   | E-Quiz on educational psychology      |
|---------------------------------------------|---------------------------------------|
| Date                                        | From 06 / 06 / 2020 to 06 / 06 / 2020 |
| Guided by                                   | Mr.S.Kavikumar                        |
| Participants: Batch/ Year/ Semester/Section | 2017 – 2021 / IV / VIII / A           |

Certificate of participation for E-Quiz on educational psychology

Image showing the Certificate of participation for E-Quiz on educational psychology