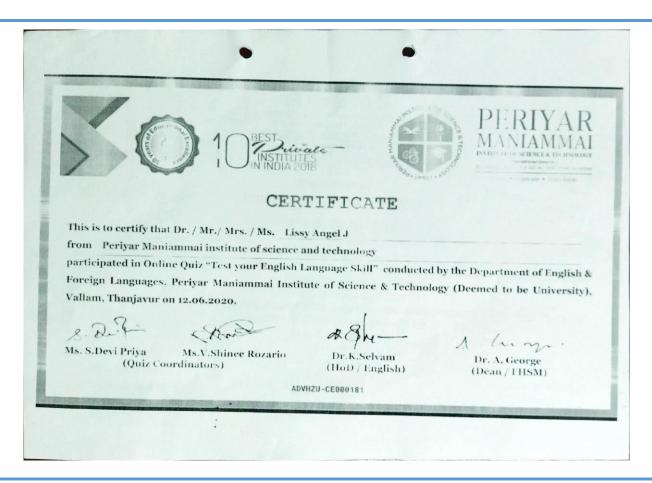

| Topic / Nature of<br>Work                   | Online quiz "Test your English language skill" |
|---------------------------------------------|------------------------------------------------|
| Date                                        | From 12 / 06 / 2020 to 12 / 06 / 2020          |
| Guided by                                   | Mr.R.Natarajan                                 |
| Participants: Batch/ Year/ Semester/Section | 2019 – 2023 / II / III / A                     |

Participation certificate on online quiz "Test your English language skill"

think • innovate • transform

## **CERTIFICATE**

This is to certify that Dr. / Mr. / Mrs. / Ms. NAVEEN S

from Periyar maniammai institute of science and technology

participated in Online Quiz "Test your English Language Skill" conducted by the Department of English & Foreign Languages, Periyar Maniammai Institute of Science & Technology (Deemed to be University), Vallam, Thanjavur on 12.06.2020.

S. Duit

Ms. S.Devi Priya Ms.V.Shi (Quiz Coordinators)

Ms.V.Shinee Rozario

Dr.K.Selvam (HoD / English) Dr. A. George (Dean / FHSM)

ADVHZU-CE000758

Image showing the Participation certificate on online quiz "Test your English language skill"