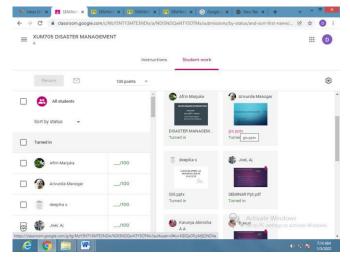

#### **XUM705 DISASTER MANAGEMENT**

Seminar taken by IV year (2018-22) batch

| Topic / Nature of Work                      | QUIZ                                  |
|---------------------------------------------|---------------------------------------|
| Date (if applicable)                        | -                                     |
| Guided by                                   | Ms D Thayalnayaki Assistant Professor |
| Participants: Batch/ Year/ Semester/Section | 2018-22 / IV / IV                     |