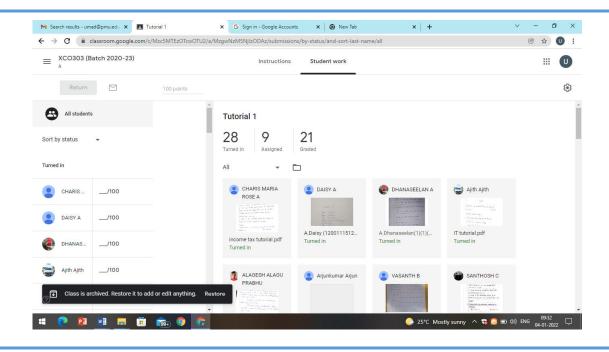

# Topic / Nature of Work Tutorial classes, Quiz Guided by Dr.D.Umamaheswari, Professor, Department of Commerce Participants: Batch/ Year/ Semester/Section DEPARTMENT OF COMMERCE Tutorial classes, Quiz Dr.D.Umamaheswari, Professor, Department of Commerce 2019 – 22 /III year/ V semester/A 2020-23/II year/III semester/A

XCO303 Income Tax and Tax Planning - I -B.Com (Hons) Batch - 2020-23- Tutorial classes

#### XCO303 - Income tax and Tax Planning - I