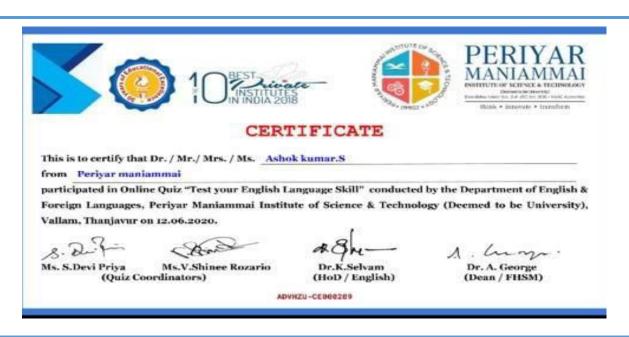

| Topic / Nature of<br>Work                   | Online quiz "Test your English language skill" |
|---------------------------------------------|------------------------------------------------|
| Date                                        | From 12 / 06 / 2020 to 12 / 06 / 2020          |
| Guided by                                   | Mr.R.Natarajan                                 |
| Participants: Batch/ Year/ Semester/Section | 2019 – 2023 / II / III / A                     |

Participation certificate on online quiz "Test your English language skill"

think • innovate • transform

## **CERTIFICATE**

This is to certify that Dr. / Mr. / Mrs. / Ms. NAVEEN S

from Periyar maniammai institute of science and technology

participated in Online Quiz "Test your English Language Skill" conducted by the Department of English & Foreign Languages, Periyar Maniammai Institute of Science & Technology (Deemed to be University), Vallam, Thanjavur on 12.06.2020.

S. Duit

Ms. S.Devi Priya Ms.V.Shi (Quiz Coordinators)

Ms.V.Shinee Rozario

Dr.K.Selvam (HoD / English) Dr. A. George (Dean / FHSM)

ADVHZU-CE000758

Image showing the Participation certificate on online quiz "Test your English language skill"