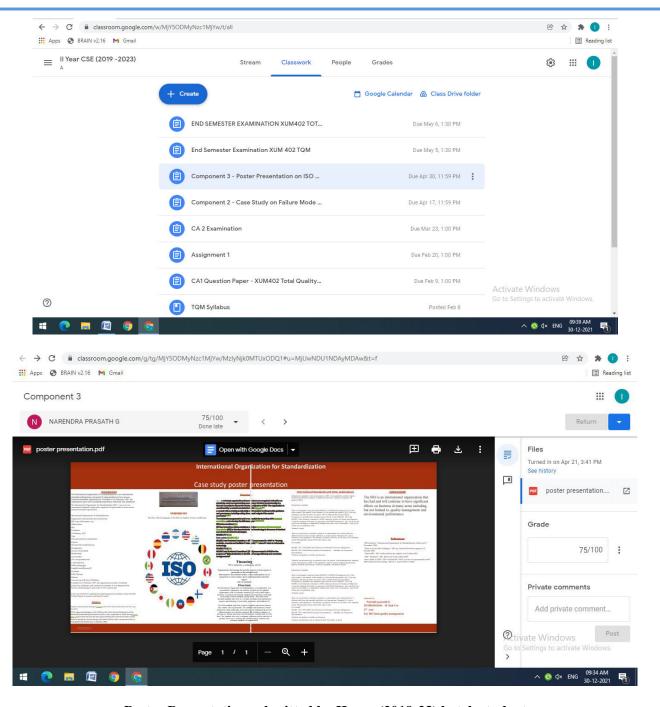

# XUM402 Total Quality Management

Poster Presentation submitted by II year(2019-23) batch student

| Topic / Nature of Work                      | Pattimandram -Rationalist Club     |
|---------------------------------------------|------------------------------------|
| Date (if applicable)                        | 15.9.2020                          |
| Guided by                                   | Mr.P.langovan, Assistant Professor |
| Participants: Batch/ Year/ Semester/Section | 2018-22<br>2019-23                 |