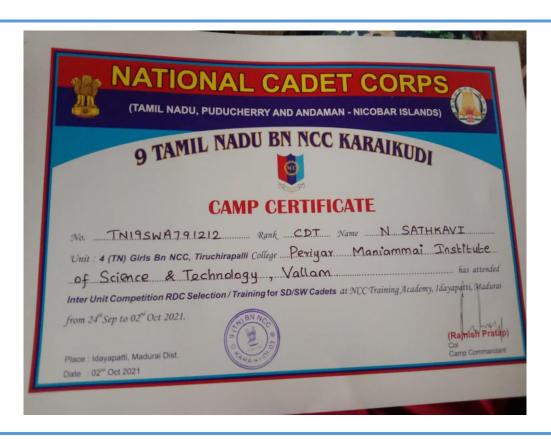

#### M.Arun Kumar

II B.Sc Maths had attended Annual Traning Camp held at Rajah Serfoji Govt.College, Thanjavur

| DEPARTMENT OF EDUCATION                     |                                   |
|---------------------------------------------|-----------------------------------|
| Topic / Nature of<br>Work                   | NCC Camp Programme                |
| Date                                        | From 24.09.2021 to 03.10.2021     |
| Guided by                                   | Captain Dr.P.Vijayalakshmi, PMIST |
| Participants: Batch/ Year/ Semester/Section | 2019 – 2023 / II / III / A        |

NCC camp participation certificate received from Camp Commandant, 9 Tamilnadu BN NCC Karaikudi

Image showing the certificate of NCC Camp programme

| Topic / Nature of<br>Work                   | B Certificate Examination         |
|---------------------------------------------|-----------------------------------|
| Date                                        | From 24.09.2020 to 24.09.2020     |
| Guided by                                   | Captain Dr.P.Vijayalakshmi, PMIST |
| Participants: Batch/ Year/ Semester/Section | 2018 - 2022 / III Year / V / A    |