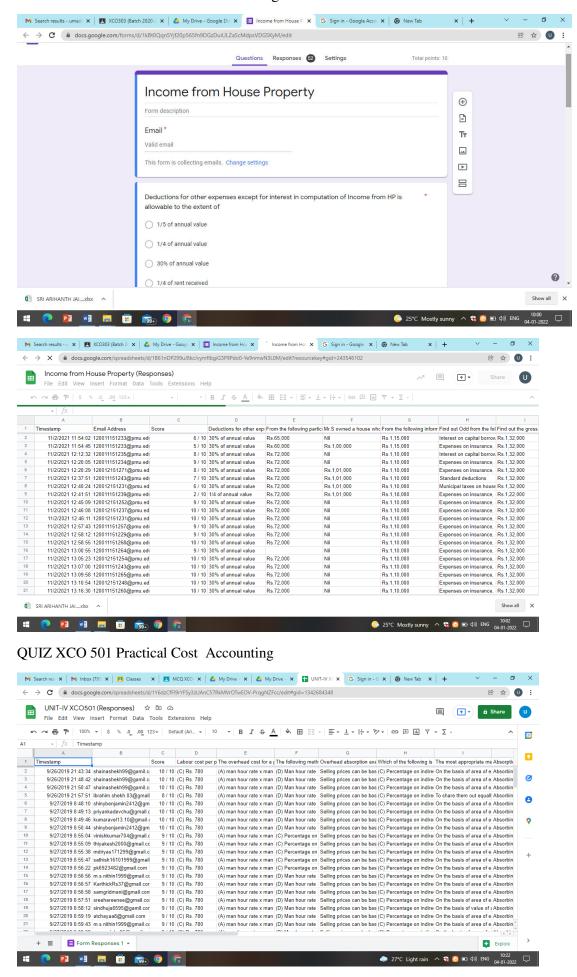

--------|
| Date (if applicable)                        | 30.12.2021                        |
| Guided by                                   | Ms.S.P.Ramya, Assistant Professor |
| Participants: Batch/ Year/ Semester/Section | 2017-21                           |

XCS702 Data Analytics



Quiz attended by IV Year 2017-21 batch students

# Topic / Nature of Work Tutorial classes, Quiz Guided by Dr.D.Umamaheswari, Professor, Department of Commerce Participants: Batch/ Year/ Semester/Section DEPARTMENT OF COMMERCE Tutorial classes, Quiz Dr.D.Umamaheswari, Professor, Department of Commerce 2019 – 22 /III year/ V semester/A 2020-23/II year/III semester/A

XCO303 Income Tax and Tax Planning - I -B.Com (Hons) Batch - 2020-23- Tutorial classes









#### XCO303 - Income tax and Tax Planning - I



# Quiz

# XCO401 – Income Tax and Tax Planning – II

# Batch/Year/Semester – B.Com (Hons) 2019-22/II/IV



#### QUIZ - XCO602B Accounting for decision making

# Batch/Year/Semester – B.Com (Hons) 2018-21/III/VI



Tutorial XCO602B Accounting for decision making

#### Batch/Year/Semester – B.Com (Hons) 2018-21/III/VI



#### Tutorial -3- XCO501 Practical Cost Accounting

#### Batch/Year/Semester - B.Com (Hons)/III/V



| Topic / Nature of Work                      | Quiz / Quiz conducted through Online using Kahoot tool |
|---------------------------------------------|--------------------------------------------------------|
| Date (if applicable)                        | June 3, 2021                                           |
| Guided by                                   | Mr. V. STALIN