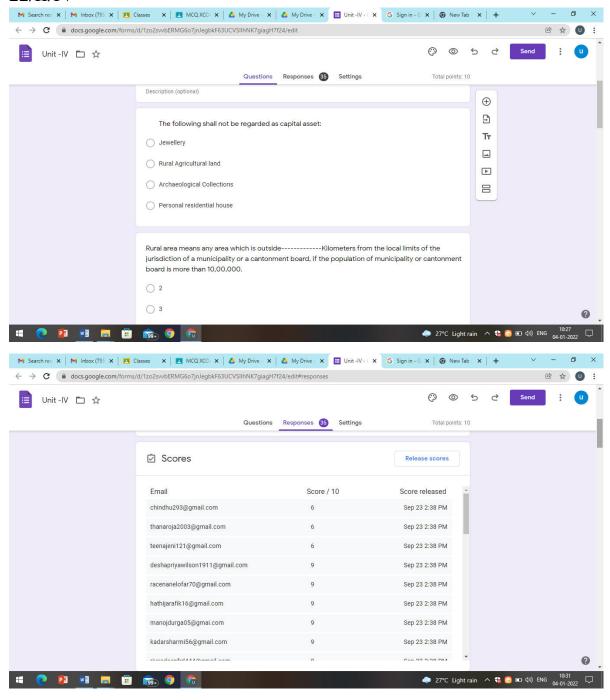

#### QUIZ - XCO602B Accounting for decision making

# Batch/Year/Semester – B.Com (Hons) 2018-21/III/VI

Tutorial XCO602B Accounting for decision making