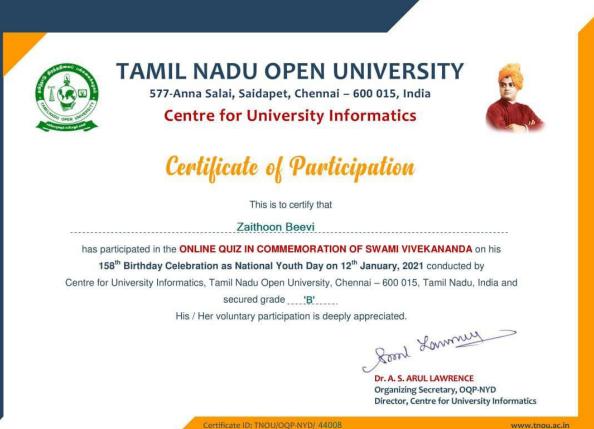

NCC Camp participate received from Camp Commandant, 4(TN) Girls Bn NCC, Trichy

Invitation

| Topic / Nature of<br>Work                   | Online quiz in Commemoration of Swami Vivekanda |
|---------------------------------------------|-------------------------------------------------|
| Date                                        | From 12 / 01 / 2021 to 12 / 01 / 2021           |
| Guided by                                   | Mrs.C.Anusuya (a) Priya                         |
| Participants: Batch/ Year/ Semester/Section | 2020 – 2024 / I / II / A                        |

Certificate of participation for online quiz in Commemoration of Swami Vivekanda

Image showing the Certificate of participation for online quiz in Commemoration of Swami Vivekanda

| Topic / Nature of<br>Work                   | Online quiz on Statistics and research methodology |
|---------------------------------------------|----------------------------------------------------|
| Date                                        | From 06 / 09 / 2020 to 06 / 09 / 2020              |
| Guided by                                   | Mr.R.Natarajan                                     |
| Participants: Batch/ Year/ Semester/Section | 2019 – 2023 / II / III / A                         |