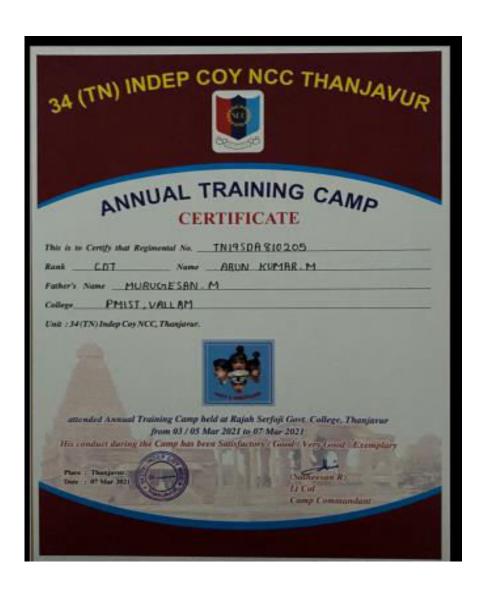

Course Code: YMA203

Course Name: Integral Equations, Calculus of Variation and Transforms

Student Name: R. Vetrivel

Topic: Finite Fourier Sine and Cosine Transforms

| Topic / Nature of<br>Work | NCC Activities Annual Training Camp |
|---------------------------|-------------------------------------|
| Date (if applicable)      | 03.03.2021 to 07.03.2021            |

#### M.Arun Kumar

II B.Sc Maths had attended Annual Traning Camp held at Rajah Serfoji Govt.College, Thanjavur

| DEPARTMENT OF EDUCATION                     |                                   |
|---------------------------------------------|-----------------------------------|
| Topic / Nature of<br>Work                   | NCC Camp Programme                |
| Date                                        | From 24.09.2021 to 03.10.2021     |
| Guided by                                   | Captain Dr.P.Vijayalakshmi, PMIST |
| Participants: Batch/ Year/ Semester/Section | 2019 – 2023 / II / III / A        |