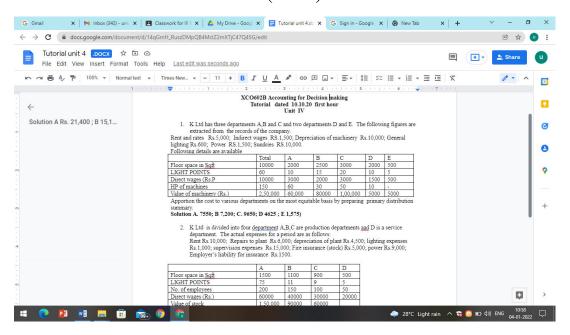

#### QUIZ - XCO602B Accounting for decision making

# Batch/Year/Semester – B.Com (Hons) 2018-21/III/VI

Tutorial XCO602B Accounting for decision making

#### Batch/Year/Semester – B.Com (Hons) 2018-21/III/VI

#### Tutorial -3- XCO501 Practical Cost Accounting

#### Batch/Year/Semester - B.Com (Hons)/III/V

| Topic / Nature of Work                      | Quiz / Quiz conducted through Online using Kahoot tool |
|---------------------------------------------|--------------------------------------------------------|
| Date (if applicable)                        | June 3, 2021                                           |
| Guided by                                   | Mr. V. STALIN, Assistant Professor of Commerce         |
| Participants: Batch/ Year/ Semester/Section | 2020-23/II/II/B.Com Hons.                              |