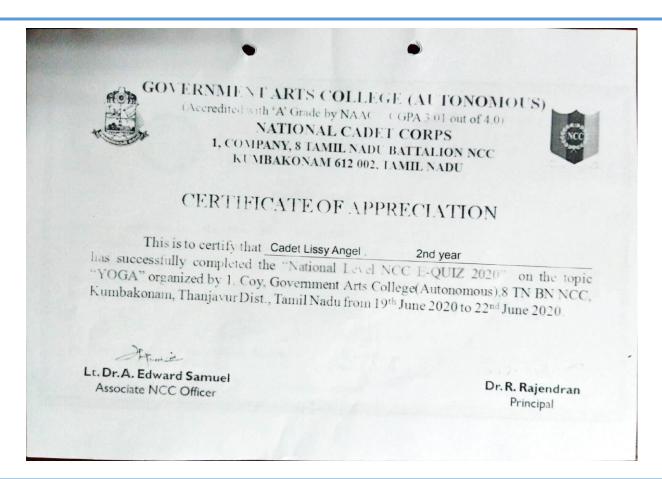

Certificate of participation for Online technical quiz on "CETQ 20"

Image showing the Certificate of participation for Online technical quiz on "CETQ 20"

| Topic / Nature of<br>Work                   | National level NCC quiz 2020          |
|---------------------------------------------|---------------------------------------|
| Date                                        | From 19 / 06 / 2020 to 22 / 06 / 2020 |
| Guided by                                   | Mr.M.Karthick                         |
| Participants: Batch/ Year/ Semester/Section | 2018 – 2022 / III / V / A             |

Certificate of appreciation by Government Arts College, Kumbakonam

Image showing the certificate of appreciation by Government Arts College, Kumbakonam

| Topic / Nature of<br>Work                   | Online quiz "Test your English language skill" |
|---------------------------------------------|------------------------------------------------|
| Date                                        | From 12 / 06 / 2020 to 12 / 06 / 2020          |
| Guided by                                   | Mr.M.Karthick                                  |
| Participants: Batch/ Year/ Semester/Section | 2018 – 2022 / III / V / A                      |

Participation certificate of online quiz "Test your English language skill"

Image showing the participation certificate of online quiz "Test your English language skill"

| Topic / Nature of<br>Work                   | National level NCC E-Quiz 2020        |
|---------------------------------------------|---------------------------------------|
| Date                                        | From 19 / 06 / 2020 to 22 / 06 / 2020 |
| Guided by                                   | Mr.M.Karthick                         |
| Participants: Batch/ Year/ Semester/Section | 2018 – 2022 / III / V / A             |

Certificate of appreciation for National level NCC E-Quiz 2020

(Accredited with 'A' Grade by NAAC – CGPA 3.01 out of 4.0)

NATIONAL CADET CORPS

1, COMPANY, 8 TAMIL NADU BATTALION NCC KUMBAKONAM 612 002, TAMIL NADU

## CERTIFICATE OF APPRECIATION

This is to certify that <u>Cadet Lissy Angel</u>, <u>2nd year</u>
has successfully completed the "<u>National Level NCC E-QUIZ 2020</u>" on the topic
"<u>YOGA</u>" organized by 1, Coy, Government Arts College(Autonomous),8 TN BN NCC,
Kumbakonam, Thanjavur Dist., Tamil Nadu from 19<sup>th</sup> June 2020 to 22<sup>nd</sup> June 2020.

Lt. Dr.A. Edward Samuel
Associate NCC Officer

Dr. R. Rajendran Principal

Image showing the Certificate of appreciation for National level NCC E-Quiz 2020

| Topic / Nature of<br>Work                   | Online quiz in commemoration of Swami Vivekanda |
|---------------------------------------------|-------------------------------------------------|
| Date                                        | From 12 / 01 / 2021 to 12 / 01 / 2021           |
| Guided by                                   | Mr.S.Kavikumar                                  |
| Participants: Batch/ Year/ Semester/Section | 2017 – 2021 / IV / VIII / A                     |