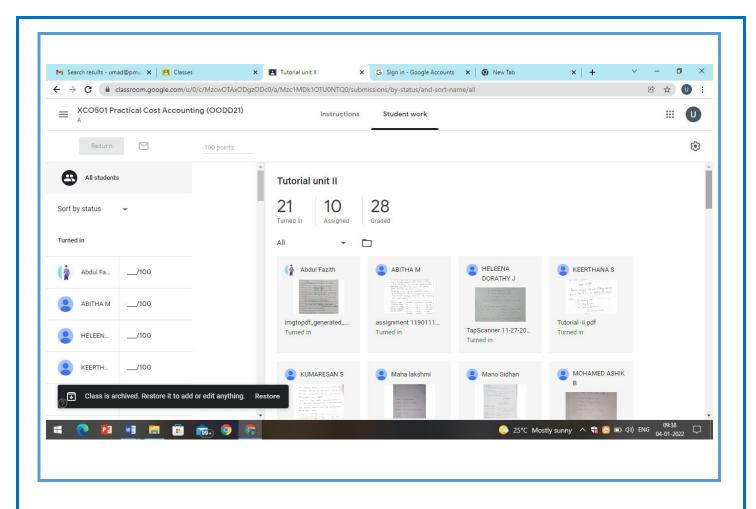

#### Tutorial -3- XCO501 Practical Cost Accounting

#### Batch/Year/Semester - B.Com (Hons)/III/V

| Topic / Nature of Work                      | Quiz / Quiz conducted through Online using Kahoot tool |
|---------------------------------------------|--------------------------------------------------------|
| Date (if applicable)                        | June 3, 2021                                           |
| Guided by                                   | Mr. V. STALIN, Assistant Professor of Commerce         |
| Participants: Batch/ Year/ Semester/Section | 2020-23/II/II/B.Com Hons.                              |