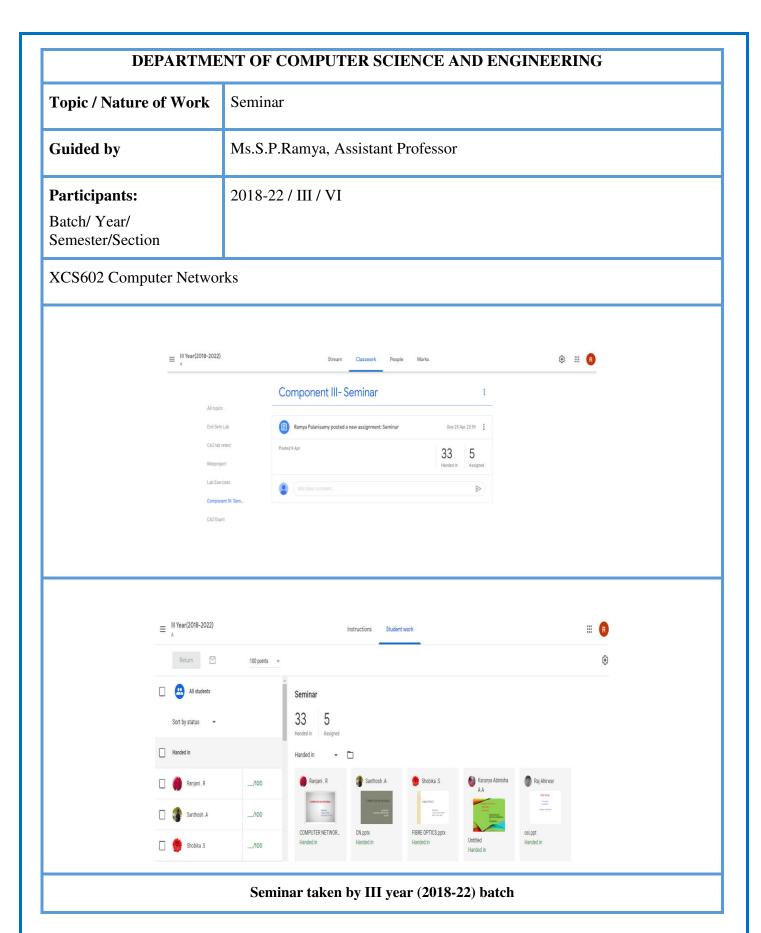

ACADEMIC YEAR 2020 -2021

# 

#### **XUM705 DISASTER MANAGEMENT**





Seminar taken by IV year (2018-22) batch

| Topic / Nature of Work                      | QUIZ                                  |
|---------------------------------------------|---------------------------------------|
| Date (if applicable)                        | -                                     |
| Guided by                                   | Ms D Thayalnayaki Assistant Professor |
| Participants: Batch/ Year/ Semester/Section | 2018-22 / IV / IV                     |

#### XCEE04 RAILWAY ENGINEERING







| Topic / Nature of Work                      | Poster Presentation                |
|---------------------------------------------|------------------------------------|
| Date (if applicable)                        | 30.12.2021                         |
| Guided by                                   | Mr.P.langovan, Assistant Professor |
| Participants: Batch/ Year/ Semester/Section | 2019-23 / II / IV                  |

# XUM402 Total Quality Management



Poster Presentation submitted by II year(2019-23) batch student

| Topic / Nature of Work                      | Pattimandram -Rationalist Club     |
|---------------------------------------------|------------------------------------|
| Date (if applicable)                        | 15.9.2020                          |
| Guided by