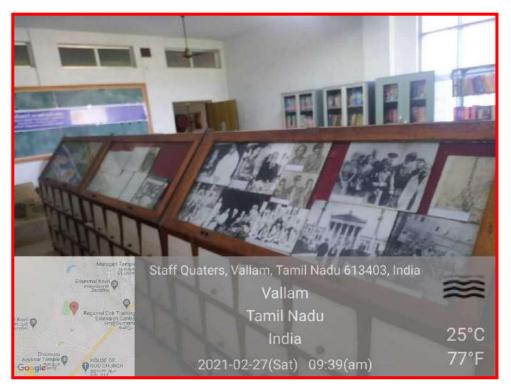

#### GEO-TAGGED PHOTOS OF MUSEUM

**Material Museum: Architecture** 

**Material Museum: Architecture** 

**Museum: Engineering Project Model** 

**Museum: Engineering Project Model** 

**Periyar Museum** 

**Periyar Museum** 