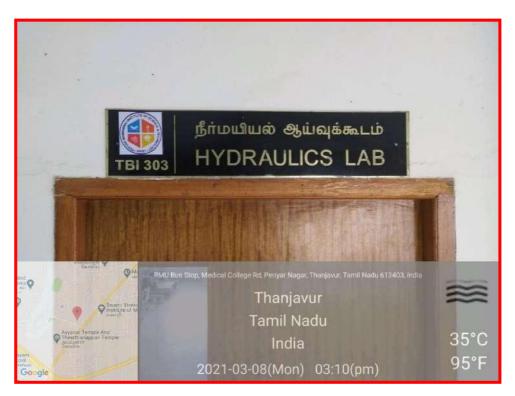

# GEO-TAGGED PHOTOS OF CENTRAL INSTRUMENTATION CENTRE

**Hydraulics Lab** 

**Hydraulics Lab** 

**Pneumatics Lab** 

**Pneumatics Lab** 

**Pneumatics Lab** 

**POEMS (Project for Indian Air Force)** 

**Scanning Probe Microscope Lab** 