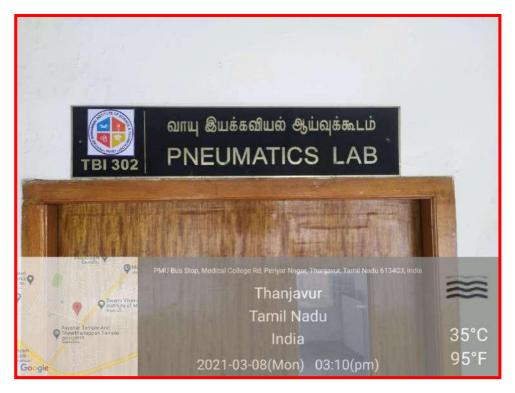

# GEO-TAGGED PHOTOS OF CENTRAL INSTRUMENTATION CENTRE

**Hydraulics Lab** 

**Hydraulics Lab** 

**Pneumatics Lab** 

**Pneumatics Lab** 

**Pneumatics Lab** 

**POEMS (Project for Indian Air Force)** 

**Scanning Probe Microscope Lab** 