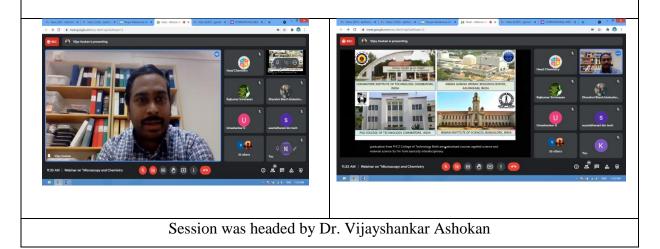

Department of Biotechnology has installed New High Accuracy UV-Vis-Spectrophotometer from Shimadzu Japanese company. On 18/03/2021 Expert has given the training to the faculties and students of Department of Biotechnology along with faculties of Department of Physics, Chemistry, Education and Nanotechnology. Expert has given detailed explanation on the operating procedure of UV-vis-Spectrometer and given hands on training.

Expert was explaining and demonstrating the handling of UV-spectrometer