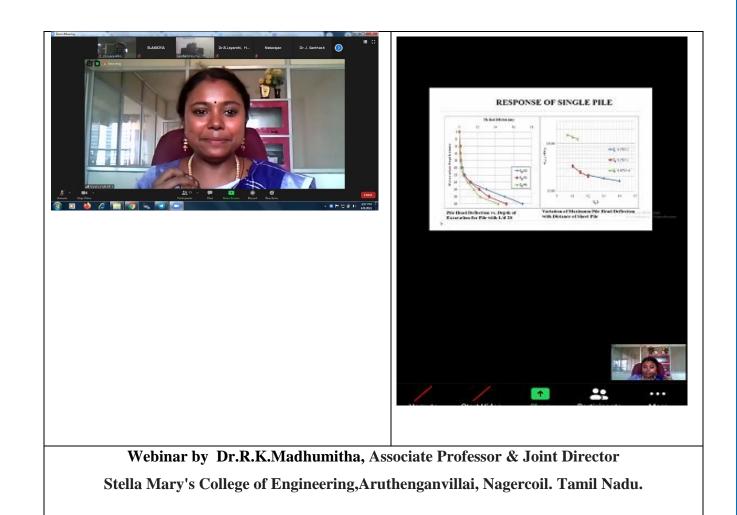

Nº forts

Dr.Jayanthi/HoD/Commerce

| Programme No.          | 28                                                                        |
|------------------------|---------------------------------------------------------------------------|
| Name of the Department | Department of Civil Engineering                                           |
| Name of the Programme  | Webinar on "Response of Pile Group due to Excavation<br>Induced Movement" |
| Date                   | 08.04.2021                                                                |
| Venue                  | Online Google meet                                                        |
| No. of Participants    | 122                                                                       |

Dr.R.K.Madhumathi completed her Bachelor Degree in Civil Engineering from Periyar Maniammai College of Technology for women. She did her post-graduation in soil Mechanics and Foundation Engineering in College of Engineering Guindy, Anna University during the year 2009. She received her doctoral degree from Anna University in the year 2020. She is the first awardee of Anna Centenary Fellowship of Anna University. Her research interest includes Deep Foundation, Deep Excavation and numerical investigations on Geotechnical Engineering. Piles are slender members which transfer the loads to deeper soil or rock of high bearing capacity bypassing the soil of lower bearing capacity at shallow depth. They are generally preferred when heavy structural loads have to be transferred through weak subsoil to firm strata. Piles are also used to support structures such as transmission towers, offshore platforms and basement mats subjected to uplifting forces. These piles are also subjected to lateral loads of significant magnitude. One such situation is induced lateral force on piles due to ground movement. Ground movements may occur because of movements due to ground instability and also due to a changing stress-state like deep excavation, tunneling and embankments leading to volume changes within the soil. Changes in the stress state in the ground due to deep excavation cause deformations of the surrounding soil layers and displacements of the foundations of existing structures. This situation may be isky, especially for tall buildings and historical structures. The accurate estimation of these displacements, as well as a safe design of the foundation, becomes a vital task for geotechnical engineers. Due to increase in construction of underground facilities and structures requiring many basement levels; the excavation of ground below several meters becomes necessary. Limiting the damages to neighbouring acilities adjacent to an excavation is a major design consideration when developing amenities in congested urban areas. The ground movement happening over a region by excavation is also a prime concern for geotechnical engineers. Additional forces on foundations due to ground movements are high particularly for foundations like piles and designing them for such situations becomes necessary particularly in the present scenario of deep excavations and underground constructions in urban areas.

## Programme schedule

Date: 08.04.2021

Time : 3.00 pm – 4.00 pm

| -                  |                                  |                                  |
|--------------------|----------------------------------|----------------------------------|
| 03.00 pm – 3.03 pm | Welcome Address                  | Ms.D.Thayalnayaki                |
|                    |                                  | Asst. Prof. (SS),                |
|                    |                                  | Department of Civil Engineering  |
|                    |                                  | PMIST, Thanjavur                 |
|                    |                                  |                                  |
| 3.03 pm – 3.05 pm  | Introduction to Chief Guest      | Ms. M.Elakiya                    |
|                    |                                  | Student of Third Year,           |
|                    |                                  | Department of Civil Engineering, |
|                    |                                  | PMIST, Thanjavur                 |
|                    |                                  |                                  |
| 3.05 pm – 3.50 pm  | Guest Lecture : Response of Pile | Dr. R. K. Madhumathi,            |
|                    | Group due to Excavation Induced  | Associate Professor &            |
|                    | Movement                         | Joint Director,                  |
|                    |                                  | Stella Mary's College of         |
|                    |                                  | Engineering, Nagercoil.          |
|                    |                                  |                                  |
| 3.50 pm – 3.58 pm  | Question and Answer Session      |                                  |
|                    |                                  |                                  |
| 3.58 pm – 4.00 pm. | Vote of thanks                   | Mr.M. Mohamed Abbas              |
|                    |                                  | Student of Second Year,          |
|                    |                                  | Department of Civil Engineering, |
|                    |                                  | PMIST, Thanjavur                 |
|                    |                                  |                                  |