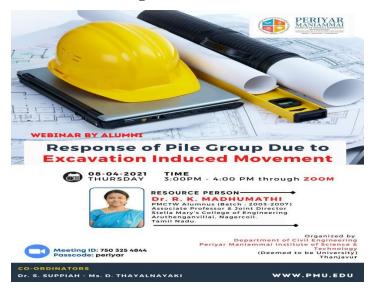

Nº forts

Dr.Jayanthi/HoD/Commerce

| Programme No.          | 28                                                                        |
|------------------------|---------------------------------------------------------------------------|
| Name of the Department | Department of Civil Engineering                                           |
| Name of the Programme  | Webinar on "Response of Pile Group due to Excavation<br>Induced Movement" |
| Date                   | 08.04.2021                                                                |
| Venue                  | Online Google meet                                                        |
| No. of Participants    | 122                                                                       |

## Programme schedule

Date: 08.04.2021

Time : 3.00 pm – 4.00 pm

| -                  |                                  |                                  |
|--------------------|----------------------------------|----------------------------------|
| 03.00 pm – 3.03 pm | Welcome Address                  | Ms.D.Thayalnayaki                |
|                    |                                  | Asst. Prof. (SS),                |
|                    |                                  | Department of Civil Engineering  |
|                    |                                  | PMIST, Thanjavur                 |
|                    |                                  |                                  |
| 3.03 pm – 3.05 pm  | Introduction to Chief Guest      | Ms. M.Elakiya                    |
|                    |                                  | Student of Third Year,           |
|                    |                                  | Department of Civil Engineering, |
|                    |                                  | PMIST, Thanjavur                 |
|                    |                                  |                                  |
| 3.05 pm – 3.50 pm  | Guest Lecture : Response of Pile | Dr. R. K. Madhumathi,            |
|                    | Group due to Excavation Induced  | Associate Professor &            |
|                    | Movement                         | Joint Director,                  |
|                    |                                  | Stella Mary's College of         |
|                    |                                  | Engineering, Nagercoil.          |
|                    |                                  |                                  |
| 3.50 pm – 3.58 pm  | Question and Answer Session      |                                  |
|                    |                                  |                                  |
| 3.58 pm – 4.00 pm. | Vote of thanks                   | Mr.M. Mohamed Abbas              |
|                    |                                  | Student of Second Year,          |
|                    |                                  | Department of Civil Engineering, |
|                    |                                  | PMIST, Thanjavur                 |
|                    |                                  |                                  |