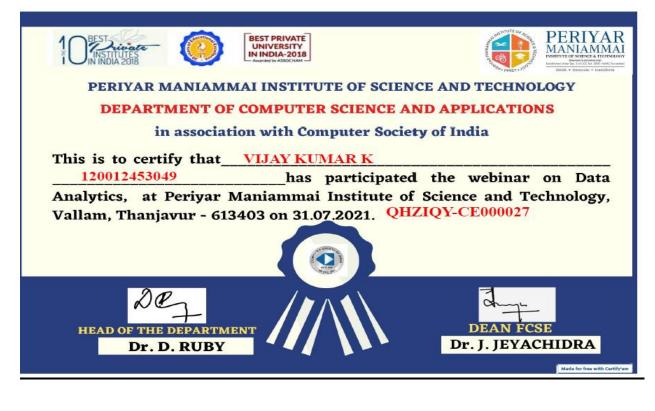

#### CO- CONVENORS

Dr. K. Suganthi, Assistant Professor Dr. T. Valli, Assistant Professor

ORGANISING SECRETARIES Ms. B. Nalini, Assistant Professor Dr.R.SathishKumar, Assistant Professor