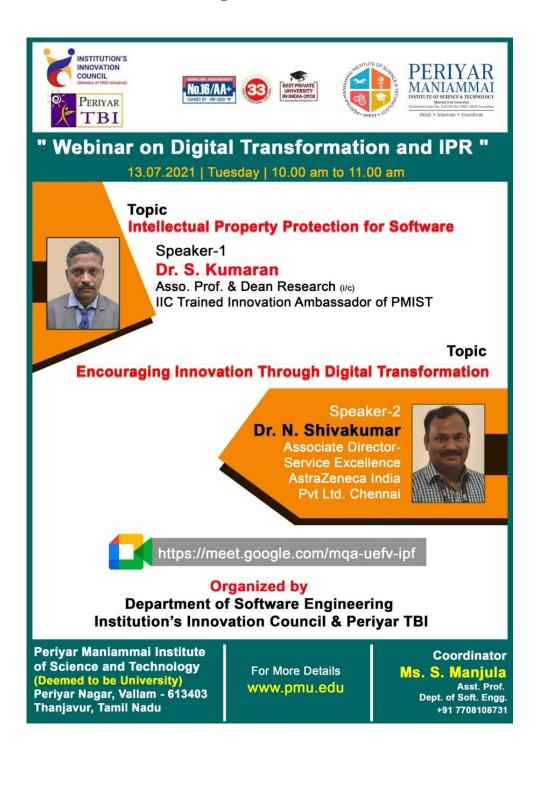

| Venue                  | Online - Google Meet                                           |  |
| Number of Participants | 118                                                            |  |

## **Report of the event**

Department of Software Engineering has organized a Webinar on "Digital Transformation and IPR" held on 13.07.2021 through Google Meet. The participants from our university and from various Institutions also attended and get benefitted. This Webinar is aims to taught the importance of getting patent rights and procedure to filing the patent. The resource persons delivered the lecture and explained about the role of patent and benefits of getting IPR and building blocks of Digital Transformation, Drivers of Digital Transformation and need of it



#### **Programme brochure**







D. Me

Dr.D.Mageshkumar HOD/SE

## Certificate

| TBI                           |                                         | BEST PRIVATE<br>UNIVERSITY<br>IN INDAA-3018 | A DANST - LODA |          | IENCE & TECHNOLOGY<br>Inter theoring<br>roll: Are 1980 - MAC Associator<br>orable + transform |          |          |
|-------------------------------|-----------------------------------------|---------------------------------------------|----------------|----------|-----------------------------------------------------------------------------------------------|----------|----------|
| PARTICIPATION CERTIFICATE     |                                         |                                             |                |          |