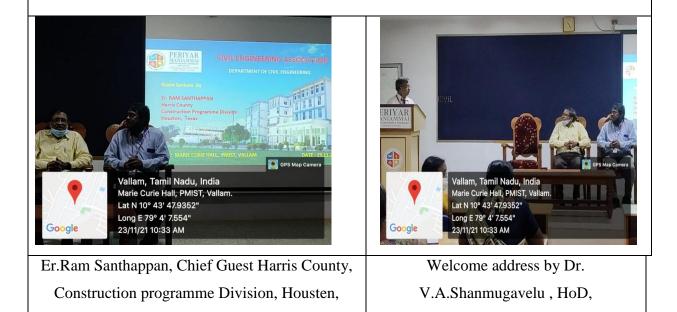

Nº forts

Dr.Jayanthi/HoD/Commerce

| Programme No.          | 28                                                                        |
|------------------------|---------------------------------------------------------------------------|
| Name of the Department | Department of Civil Engineering                                           |
| Name of the Programme  | Webinar on "Response of Pile Group due to Excavation<br>Induced Movement" |
| Date                   | 08.04.2021                                                                |
| Venue                  | Online Google meet                                                        |
| No. of Participants    | 122                                                                       |

Dr.R.K.Madhumathi completed her Bachelor Degree in Civil Engineering from Periyar Maniammai College of Technology for women. She did her post-graduation in soil Mechanics and Foundation Engineering in College of Engineering Guindy, Anna University during the year 2009. She received her doctoral degree from Anna University in the year 2020. She is the first awardee of Anna Centenary Fellowship of Anna University. Her research interest includes Deep Foundation, Deep Excavation and numerical investigations on Geotechnical Engineering. Piles are slender members which transfer the loads to deeper soil or rock of high bearing capacity bypassing the soil of lower bearing capacity at shallow depth. They are generally preferred when heavy structural loads have to be transferred through weak subsoil to firm strata. Piles are also used to support structures such as transmission towers, offshore platforms and basement mats subjected to uplifting forces. These piles are also subjected to lateral loads of significant magnitude. One such situation is induced lateral force on piles due to ground movement. Ground movements may occur because of movements due to ground instability and also due to a changing stress-state like deep excavation, tunneling and embankments leading to volume changes within the soil. Changes in the stress state in the ground due to deep excavation cause deformations of the surrounding soil layers and displacements of the foundations of existing structures. This situation may be isky, especially for tall buildings and historical structures. The accurate estimation of these displacements, as well as a safe design of the foundation, becomes a vital task for geotechnical engineers. Due to increase in construction of underground facilities and structures requiring many basement levels; the excavation of ground below several meters becomes necessary. Limiting the damages to neighbouring acilities adjacent to an excavation is a major design consideration when developing amenities in congested urban areas. The ground movement happening over a region by excavation is also a prime concern for geotechnical engineers. Additional forces on foundations due to ground movements are high particularly for foundations like piles and designing them for such situations becomes necessary particularly in the present scenario of deep excavations and underground constructions in urban areas.

## Programme schedule

Date: 08.04.2021

Time : 3.00 pm – 4.00 pm

| -                  |                                  |                                  |
|--------------------|----------------------------------|----------------------------------|
| 03.00 pm – 3.03 pm | Welcome Address                  | Ms.D.Thayalnayaki                |
|                    |                                  | Asst. Prof. (SS),                |
|                    |                                  | Department of Civil Engineering  |
|                    |                                  | PMIST, Thanjavur                 |
|                    |                                  |                                  |
| 3.03 pm – 3.05 pm  | Introduction to Chief Guest      | Ms. M.Elakiya                    |
|                    |                                  | Student of Third Year,           |
|                    |                                  | Department of Civil Engineering, |
|                    |                                  | PMIST, Thanjavur                 |
|                    |                                  |                                  |
| 3.05 pm – 3.50 pm  | Guest Lecture : Response of Pile | Dr. R. K. Madhumathi,            |
|                    | Group due to Excavation Induced  | Associate Professor &            |
|                    | Movement                         | Joint Director,                  |
|                    |                                  | Stella Mary's College of         |
|                    |                                  | Engineering, Nagercoil.          |
|                    |                                  |                                  |
| 3.50 pm – 3.58 pm  | Question and Answer Session      |                                  |
|                    |                                  |                                  |
| 3.58 pm – 4.00 pm. | Vote of thanks                   | Mr.M. Mohamed Abbas              |
|                    |                                  | Student of Second Year,          |
|                    |                                  | Department of Civil Engineering, |
|                    |                                  | PMIST, Thanjavur                 |
|                    |                                  |                                  |