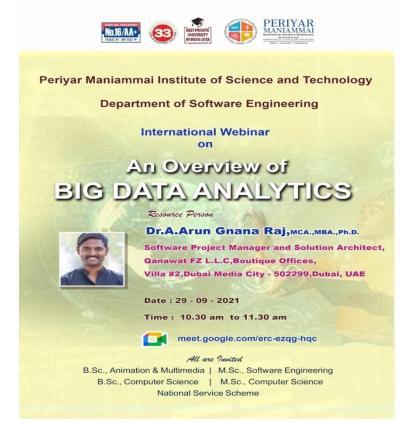

d to make them to understand the basic idea behind Big Data Analytics. The resource person Dr.A.Arun Gnana Raj, MCA,MBA, Ph.D is c currently working asa Software Project Manager & Solution Architect, Quanawat FZ LLC Software Company, DUBAI and he has 14 years of Industrial Experience, The resource person delivered the lecture clearly explained the types, characteristics and applications of big data analytics. He also explained about Cloud Computing technology, Data Recovery, Data Management and Map Reduce technology. The Resource person shared his own industrial experience and practically explained, how to perform analytics with real time data using Microsoft Azure. The Students from Various University UG, PG and research scholars are benefitted and raised various questions at the end.





#### Participant list

| Email                                       | Full Name (with Ms./Mr./<br>Dr, ) | Class and Department Name /<br>Designation and Department Name |
|---------------------------------------------|-----------------------------------|----------------------------------------------------------------|
| 117012351328@pmu.edu                        | Mr.G.Purushoth                    | M. Sc(Software Engineering)                                    |
| 117012351324@pmu.edu                        | Mr. J. R. Karthikram              | M. Sc(Software Engineering)                                    |
| dinakarank@pmu.edu                          | Dr.K.Dhinakaran                   | Software Engineering (Animation And<br>Multimedia)             |
| rajathiarumugam@pmu.edu