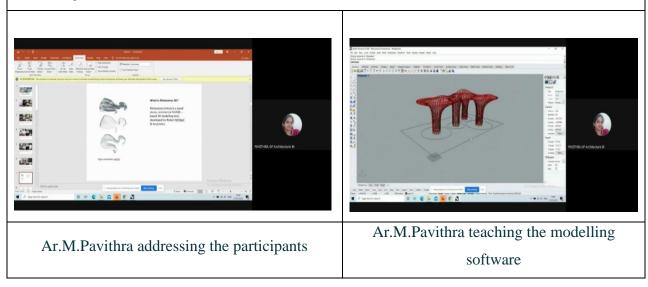

|

## **Report of the Event**

The VLS# 01 is organized by the Department of Architecture. The program is inaugurated by The Dean, Dr.C.V.Subramanian has delivered the detailed talk on Need and the Importance of VLS. The Head of the Department, Ar.N.Ramesh Babu has given the Significance of the Parametric Modeling in General. The Speaker of the Event is Ar.M.Pavithra Ramkumar, She has shared her knowledge on **PARAMETRIC MODELLING - "Learn to use Rhino-3D on creating a Waffle Model"** and she demonstrated the Rhino software and shared her digital Presentation to the students of different years. The Demo session was bought great engrossment to the participants. And the overall program was co-ordinated by Ar.K.Ashwin Prakash and Ar.S.Booja Sri.





## DEPARTMENT OF ARCHITECTURE 26 YEARS OF GREATIVE EXCELLENCE (1995-2021)

# VERTICAL

# PARAMETRIC MODELLING "LEARN TO USE RHINO-3D" ON CREATING A WAFFLE MODEL

The aim of this webinar is to provide basic understanding in advanced parametric modelling tools ie, Rhino and Grasshopper, which enables the designer to be more proficient in their field.





Ar. M.Pavithra Ramkumar M.Arch

Ar. M.Pavithra Ramkumar graduated B.Arch from Karpagam University, Coimbatore and M.Arch from Periyar Maniammai University, Thanjavur. With more than 5 years of experience in parametric modelling, she experiments new way to approach design through lots of simulation models in Architecture projects. She is presently serving as an Assistant Professor in Periyar Maniammai Institute of Science & Technology, T