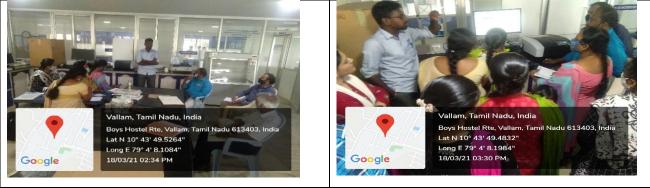

Department of Biotechnology has installed New High Accuracy UV-Vis-Spectrophotometer from Shimadzu Japanese company. On 18/03/2021 Expert has given the training to the faculties and students of Department of Biotechnology along with faculties of Department of Physics, Chemistry, Education and Nanotechnology. Expert has given detailed explanation on the operating procedure of UV-vis-Spectrometer and given hands on training.

Expert was explaining and demonstrating the handling of UV-spectrometer