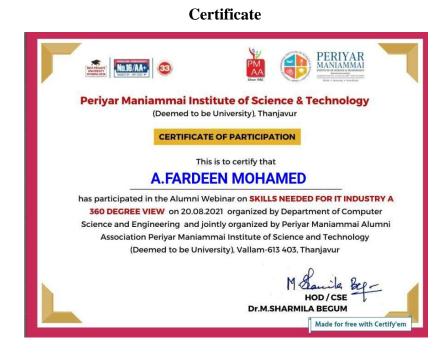

| S.RUBALATHA            | PERIYAR MANIYAMI INS      |
| 8/20/2021 13:28:12 | 2 119011012626@pmu.edl              | HARINI G/III CSE PMIST | PERIYAR MANIAMMAI IN      |
| 8/20/2021 13:57:14 | mtmustafa333@gmail.com              | A MUSTAFA ABDUL SAL    | PERIYAR MANIAMMAI IN      |
| 8/20/2021 13:58:19 | 119011012655@pmu.edu                | SHRUTHI SARANYA KL     | PERIYAR MANIAMMAI IN      |
| 8/20/2021 13:58:22 | 2 119012012641@pmu.edu              | NARENDRA PRASATH G     | Periyar Maniammai Institu |
| 8/20/2021 14:04:43 | 119011012665@pmu.edu                | YUVASHREE S            | Periyar Maniammai Institu |
| 8/20/2021 14:10:19 | ibhadurrahman2002@gmail.com         | K.IBHADUR RAHMAN       | Periyar Maniammai Institu |

M. Lamila Beg-

# Dr.M.Sharmila Begum/HOD/CSE



| Programme No           | 46                                                           |  |
|------------------------|--------------------------------------------------------------|--|
| Name of the Department | Department of Mathematics, Department of Chemistry &         |  |
|                        | Internal Quality Assurance Cell (IQAC),                      |  |
| Name of the Program:   | Virtual International Workshop on "Mathematics for Chemists" |  |
| Date/Time:             | 27.08.2021                                                   |  |
| Venue:                 | Online-Google meet                                           |  |
| No. of Participants:   | 75                                                           |  |

# **Report of the event**

International workshop on