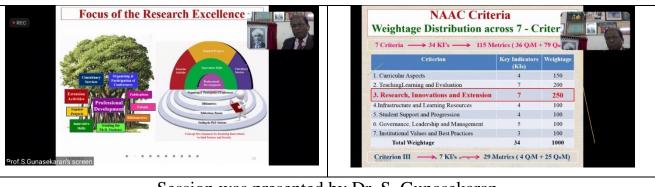

IQAC of PMIST have jointly organized a Virtual Workshop on "Cognitive Framework to Edifice A Sustainable Research Culture" on 30.04.2021 between 10 am to 1.00 pm through online using Google meet platform. The session was started with the welcome address by Dr. S. Kumaran, Associate Professor & Dean Research (i/c). The resource person gave an insight about various publication metrics, research cultures and research activities. A total of 106 participants including Undergraduate, Postgraduate, Research Scholars and faculty members of Chemistry department were benefited. The participants have actively interacted with the resource persons and rectified their doubts. The session ended with a vote of thanks proposed by Dr. S. Gomathi, Head & Assistant Professor, Department of Chemistry, PMIST.



Session was presented by Dr. S. Gunasekaran

Brochure



## Virtual Workshop on COGNITIVE FRAMEWORK TO EDIFICE A SUSTAINABLE RESEARCH CULTURE 30<sup>th</sup>APRIL, 2021 | 10.00 AM - 01.00 PM



## **Resource Person**

Dr. S. GUNASEKARAN, M.Sc. Ph.D.D.Sc.

TANSA Awardee, Founder President, Indian Spectro Physics Association (ISPA) Dean (Research & Development) St. Peter's Institute of Higher Education and Research, Avadi, Chennai



ZOOM ID : 750 325 4844 PASSCODE: periyar



Dept. of Physics - Dept. of Chemistry - Internal Quality Assurance Cell, Periyar Maniammai Institute of Science & Technology (Deemed to be University), Thanjavur, Tamilnadu



Jointly Organized By: Indian Spectro Physics Association

www.pmu.edu

## **Participants list**

 Timestamp
 Username

 2021/04/30
 gomathiche