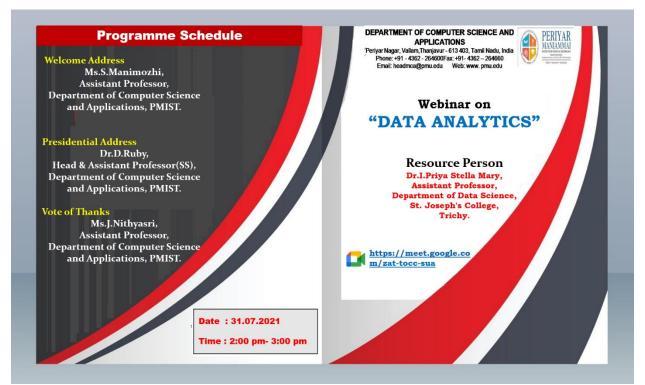

#### CO- CONVENORS

Dr. K. Suganthi, Assistant Professor Dr. T. Valli, Assistant Professor

ORGANISING SECRETARIES Ms. B. Nalini, Assistant Professor Dr.R.SathishKumar, Assistant Professor