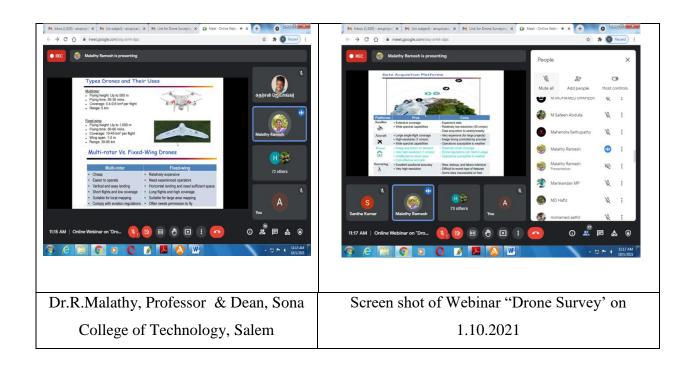

Faculty of Architecture & Planning, Periyar Manlammai Institute of Science & Technology, (PMIST), Periyar Nagar, Vallam, Thanjavur-613 403. Tamilnadu.

09

| Programme No.          | 30                                                      |  |
|------------------------|---------------------------------------------------------|--|
| Name of the Department | Department of Commerce and IQAC                         |  |
| Name of the Programme  | National conference on "Emerging Trends in Commerce and |  |
|                        | Business Sustainability"                                |  |
| Date                   | 20.04.2021                                              |  |
| Venue                  | Online Google meet                                      |  |
| No. of Participants    | 149                                                     |  |
| Depart of the Event    |                                                         |  |

Department of Commerce and IQAC, Periyar Maniammai Institute of Science and Technology joined organised a One-day national conference on "Emerging Trends in Commerce and Business Sustainability". Dr. K. Suganthi, Assistant Professor delivered the welcome address to the gatherings. Dr. N. Jayanthi, Associate Professor, and Head of the Department had given the felicitation address. The presidential address has delivered by Dr. S. Devadoss, Pro-Vice Chancellor, and Dr. P. K. Srividhya, Dean Academic, PMIST.