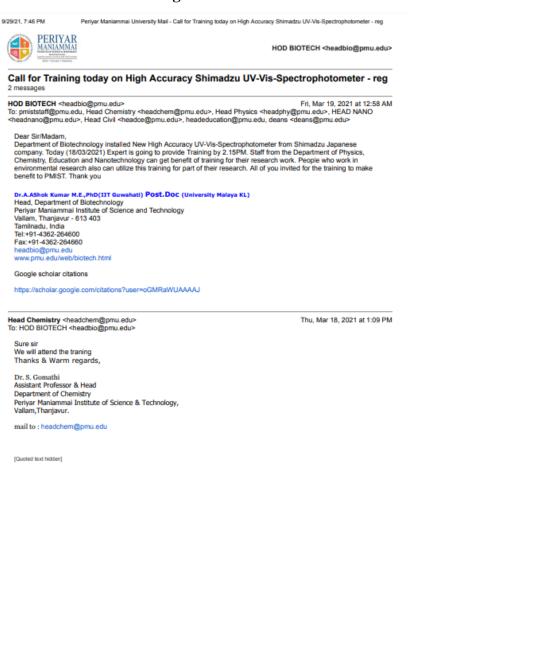

Department of Biotechnology has installed New High Accuracy UV-Vis-Spectrophotometer from Shimadzu Japanese company. On 18/03/2021 Expert has given the training to the faculties and students of Department of Biotechnology along with faculties of Department of Physics, Chemistry, Education and Nanotechnology. Expert has given detailed explanation on the operating procedure of UV-vis-Spectrometer and given hands on training.