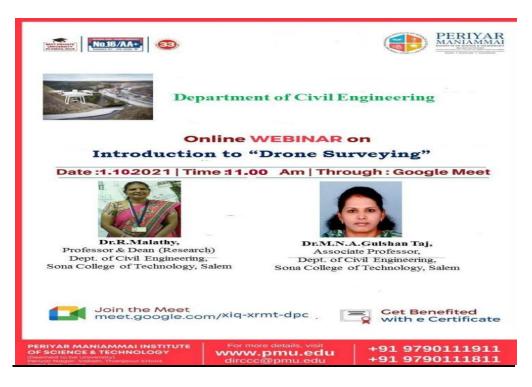

Faculty of Architecture & Planning, Periyar Manlammai Institute of Science & Technology, (PMIST), Periyar Nagar, Vallam, Thanjavur-613 403. Tamilnadu.

09

| Programme No.          | 30                                                      |  |
|------------------------|---------------------------------------------------------|--|
| Name of the Department | Department of Commerce and IQAC                         |  |
| Name of the Programme  | National conference on "Emerging Trends in Commerce and |  |
|                        | Business Sustainability"                                |  |
| Date                   | 20.04.2021                                              |  |
| Venue                  | Online Google meet                                      |  |
| No. of Participants    | 149                                                     |  |
| Depart of the Event    |                                                         |  |

Department of Commerce and IQAC, Periyar Maniammai Institute of Science and Technology joined organised a One-day national conference on "Emerging Trends in Commerce and Business Sustainability". Dr. K. Suganthi, Assistant Professor delivered the welcome address to the gatherings. Dr. N. Jayanthi, Associate Professor, and Head of the Department had given the felicitation address. The presidential address has delivered by Dr. S. Devadoss, Pro-Vice Chancellor, and Dr. P. K. Srividhya, Dean Academic, PMIST.