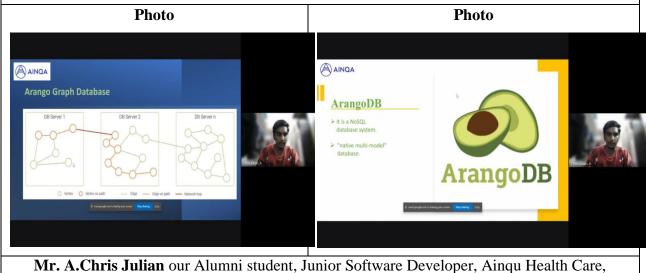

The students are moulded into multi-faceted personalities by The students are moulded into multi-faceted personalities by arranging adoptate skill development programmes guest lectures, warkings, pb ariented skill development braining carter development pergrammes, soft skill training and internstips in collaboration with top companies. Our curriculum is well designed and focused on the students wellare and future prospects.