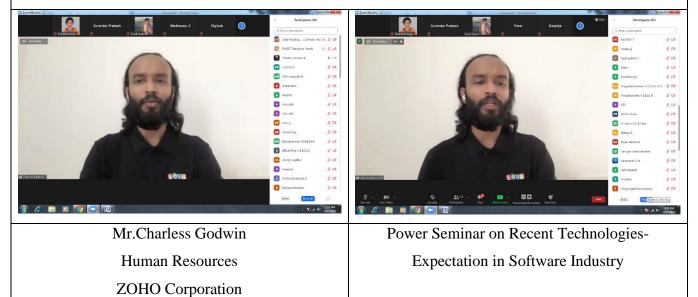

---------|
| Name of the Department | Department of Computer Science & Engineering                                       |
| Name of the Programme  | Virtual Power Seminar on "Recent Technologies-Expectation<br>in Software Industry" |
| Date                   | 22.04.2021                                                                         |
| Venue                  | Online Google Meet                                                                 |
| No. of Participants    | 55                                                                                 |

Power Seminar on **Recent Technologies - Expectations in Software Industry**on 22.04.2021 at 2.00pm

One person addressed our FCSE Students on Recent Technologies – Expectations in Software Industry

Number of Beneficiary : 55







Participants list

| Timestamp  |                   |                | Full Name               | Department       |
|------------|-------------------|----------------|-------------------------|------------------|
| 2021/04/22 | 2:17:29           | PM             |                         | Department       |
| GMT+5:30   | 2.17.29           | 1 111          | Sharmila                | CSE              |
| 2021/04/22 | 2:20:21           | PM             |                         |                  |
| GMT+5:30   | 2.20.21           | 1 1/1          | Pragadeeshwaran A.S     | B.C.A            |
| 2021/04/22 | 2:20:37           | PM             | 114544000511114111111.0 | <b>D</b> .0.11   |
| GMT+5:30   | 2.20.27           | 1 1/1          | Vetrimaran              | Cse              |