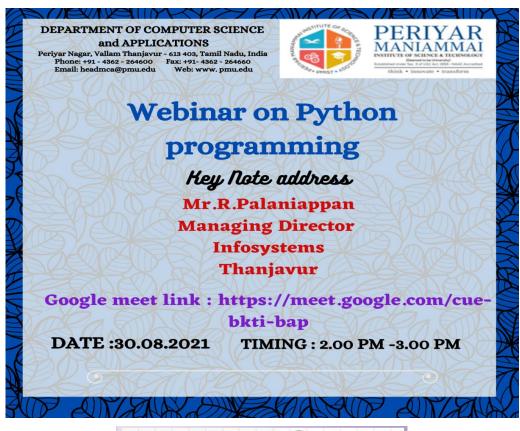

The students are moulded into multi-faceted personalities by The students are moulded into multi-faceted personalities by arranging adoptate skill development programmes guest lectures, warkings, pb ariented skill development braining carter development pergrammes, soft skill training and internstips in collaboration with top companies. Our curriculum is well designed and focused on the students wellare and future prospects.