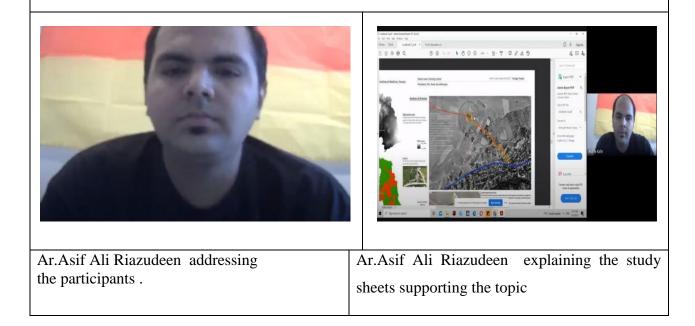

|

# **Report of the Event**

Dr.C.V.Subramanian, Dean & Professor, FAP, PMIST inaugurated the session welcoming the participants. Ar.N.Ramesh Babu, HOD/Arch, PMIST briefed on the topic of the session and how to make use of the session. Ar. Uma Mouthiga E, AP/Arch, Alumni Coordinator of the department introduced the speaker of the day. Finally Vote of Thanks was proposed Ar. Bala Hari Krishnan, AP/Arch, Lecture Coordinator. Dakshitha , Fourth year students moderated the Q & A Session.

Ar. Asif Ali narrated the various aspects of eco sensitive design and his explorations of the same in the country of Armenia. The webinar further explores the importance and needs of learning about eco-sensitive design approach. It gives knowledge about landscape design principles and strategies.



#### Brochure











DEPARTMENT OF ARCHITECTURE 26 YEARS OF CREATIVE EXCELLENCE (1995-2021)

# **"GREEN TRAILS**

ECO SENSITIVE DESIGN APPROACHES

An eminent alumnus belonging to the 16th batch (2010-15, PMU) of Periyar Maniammai Institute of Science and Technology, He completed his Masters in Landscape Architecture from Bauhaus, School of Art, Design and Architecture, Dessau. He is currently practicing as a Planner and Landscape Architect in Germany. He is also associated with an MoU signed between Germany and Armenia, where he works with UNDP, Armenia and National Universities of Armenia in exchanging technical skills and expertise. As part of this Programme, he is also exposed in doing Research based on geo design, food security and conservation of Lake Sevan under the guidance of