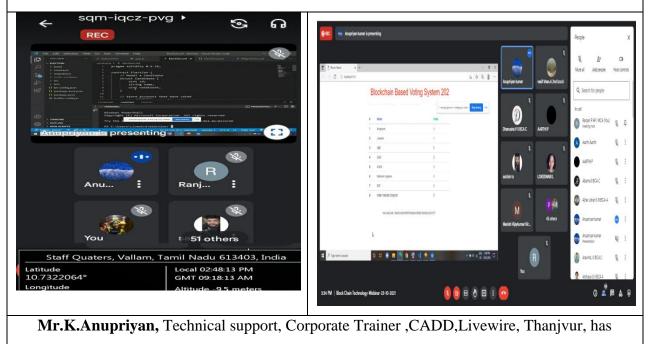

## **Brochure**

#### PATRONS

Dr. K. Veeramani, Chancellor Dr. S. Velusamy, Vice-Chancellor Dr. S. Devadoss Pro-Vice Chancellor Dr. P.K.Srividhya, Dean Academic