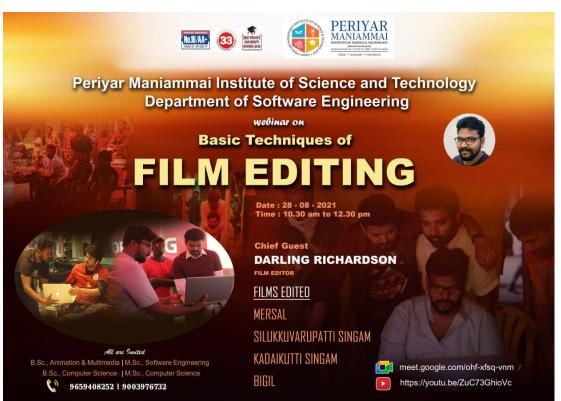

#### DEPARTMENT OF COMMERCE

The department of commerce was started in the year 2013. The department is nammed by saddemically well qualified and experienced faculty members who consistently involve themselves in various learning platforms to make them update the current practices in the trade and commerce demain which ultimately benefit our students.