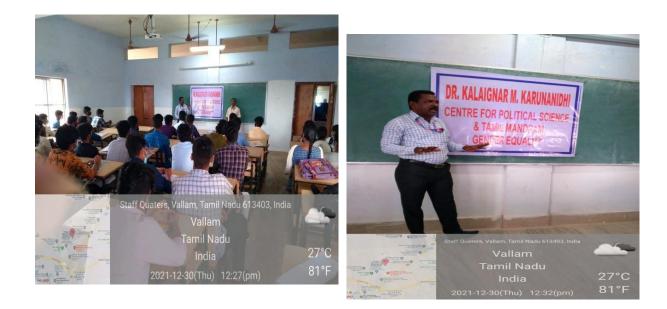

#### **Overview of the Programme:**

Dr. R. Krishnamurthy the Director of Dr.Kalaignar M.Karunanidhi Centre for Polical Science welcomed the participants on online mode and requested them to answer for all the questions. Then he spoke about the importance of the quiz programme on Indian constitution Day -26<sup>th</sup> November, 2021.In this context he explained that on this date the constitution was adopted in India by the Constituent Assembly on November 26<sup>th</sup> 1949.There after the constitution came into effect on January 26<sup>th</sup> 1950.This date also marks the beginning of Republic. Then he narrated the meaning, nature, definition, and advantages and disadvantages of the constitution in general.

Lastly, the Head of the Department of Political Science conveyed thanks to the participants .The quiz programme went on 25.11.2021 successfully from 10.00 AM. to 5.00. The participants who have got the minimum score of passing will have their E –certificates. Nearly,181 staff and students were participated in the quiz programme. The Centre has decided to issue three prizes (first, second and third) for the students' participants in accordingly the score secured by them. The Programme was organized by faculty Mrs. D. Aarthi Saravanan, Asst. Professor, Dept. of Political Science.

## AWARENESS ONLINE QUIZ PROGRAMME ON INDIAN CONSTITUTION

| Welcome Address      | : | DR.R.Krishnamurthi, Professor & Director,<br>KKCPS, PMIST, Vallam-613403,Thanjavur.               |
|----------------------|---|---------------------------------------------------------------------------------------------------|
| Organizing Secretary | : | DR.D.AarthiSaravanan , Asst. Professor,<br>Dept.of Pol.Sc.PMIST, Vallam-613403,Thanjavur          |
| Title                | : | INDIAN CONSTITUTION                                                                               |
| Date                 | : | 25.11.2021.                                                                                       |
| Time                 | : | 10.00 AM to 5.00 PM.                                                                              |
| Online link          | : | Google Meet                                                                                       |
| Vote of Thanks       | : | DR.K. Selvakumar , HOD, Asst. Professor,<br>Dept. of Pol.Sc. PMIST,<br>Vallam- 613 403, Thanjavur |

Muhut

Dr.Krishnamurthi Professor& Director KKCPS

| Programme | 07         | Topic of the     | Webinar on the Right Based                                                                                                                            |
|-----------|------------|------------------|-------------------------------------------------------------------------------------------------------------------------------------------------------|
| No.       |            | Programme        | Approaches in Indian Constitution                                                                                                                     |
| Date      | 26.11.2021 | Resource Persons | Mr.RajuRafus, B.A.,B.L,<br>Advocate, High Court Bench,<br>Chennai.<br>Dr.S.Siva Kumar,M.A.,M.L.,Ph.D.,<br>Advocate, High Court of Madras,<br>Chennai. |