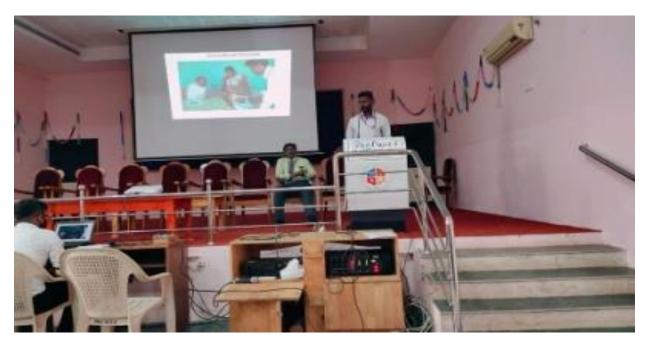

#### **Objectives of the programme**

To address issues related to Child Marriage and its implication on the society

Thanjavur CHILDLINE, Nodal Organization, Department of Social Work, PMIST & CHILDLINE collob organization, SHED India jointly organised awareness programme on "CHILDLINE service and Stop Child Marriage" to the public through Periyar Community Radio 90.4MHz. Dr.A.Anand Jerard Sebastine, Director, CHILDLINE, Nodal Organization, Department of Social Work, PMIST was given presidential address. He said that child marriage should not be allowed due to family situation. Following that CHILDLINE team created awareness through the song on 17.11.2021. Nearly reached 12km radius