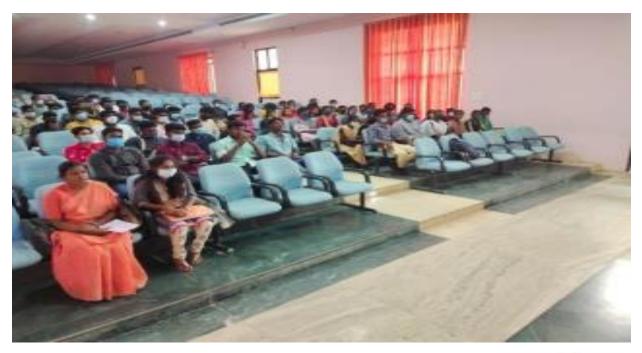

Lastly, the Head of the Department of Political Science conveyed thanks to the participants .The quiz programme went on 25.11.2021 successfully from 10.00 AM. to 5.00. The participants who have got the minimum score of passing will have their E –certificates. Nearly,181 staff and students were participated in the quiz programme. The Centre has decided to issue three prizes (first, second and third) for the students' participants in accordingly the score secured by them. The Programme was organized by faculty Mrs. D. Aarthi Saravanan, Asst. Professor, Dept. of Political Science.