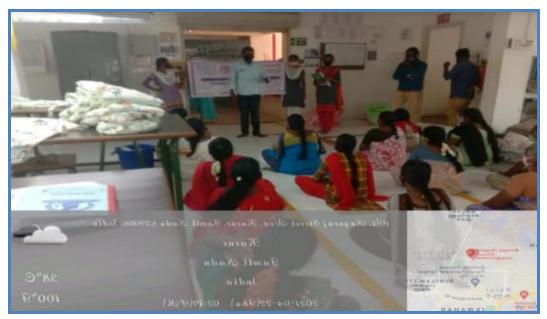

Invitation of the Programme

Dr.A. Anand Jerard Sebastine Director-CHILDLINE Nodal Organisation

| Programme<br>No. | 02         | Topic of the Programme  | Adolescent Empowerment and<br>Ending Child Marriage                                |
|------------------|------------|-------------------------|------------------------------------------------------------------------------------|
| Date             | 31.08.2021 | <b>Resource Persons</b> | Dr.K.Selvakumar, Assistant<br>Professor, Department of<br>Political Science, PMIS. |

#### **Objective of the programme:**

To provide training programme on Adolescent Empowerment and Ending Child Marriage.

Thanjavur CHILDLINE Nodal Organization, Department of Social Work, PeriyarManiammai Institute of Science & Technology Conducted training programme on "Adolescent Empowerment and Ending Child Marriage" to the CHILDLINE team members on 31.08.2021 at SHED India. The presidential address was given by Dr.A.AnandJerardSebastine, Director, CHILDLINE & Head Department of Social Work, PMIST. He spoke on the importance of this training and motivated CHILDLINE team. Dr.K.Selvakumar, Assistant Professor, Department of Political Science, PMISTgave special address on Adolescent Empowerment. He explained adolescent issues and how to overcome their problems. Dr.S.Gnanaraj, City Coordinator, CHILDLINE gave keynote address on ending child marriage. He spoke about standard operational procedure of allied department and frontline workers during the time of child marriage intervention. Mr.P.Pathimaraj, Director, CHILDLINE, Collob organization, SHED India gave felicitation address and spoke about the activities of CHILDLINE during this pandemic situation. Mr.P.Suresh programme coordinator CHILDLINE, Collob organization, SHED India gave vote of thanks. Childline team members , volunteers and directors 15 members participated in the training.