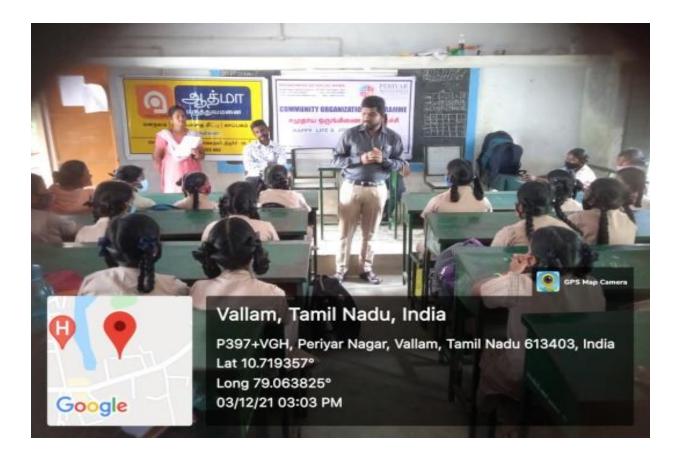

Mr. RajuRafus, B.A., B.L., Advocate speaks on the Right Based Approaches in Indian Constitution- 26.11.21

Dr.Sivakumar M.A., M.L., Ph.D, Advocate Speaks on the Writ Petitions-26.11.21.

| Programme | 08         | Topic of the            | Money Management for Women                                                                                                               |
|-----------|------------|-------------------------|------------------------------------------------------------------------------------------------------------------------------------------|
| No.       |            | Programme               | Self Help Group.                                                                                                                         |
| Date      | 03.12.2021 | <b>Resource Persons</b> | Dr.A.Arunkumar, Assistant<br>Professor, Department of<br>Management Studies,<br>PeriyarManiammai Institute of<br>Science And Technology. |

#### **Objective of the programme:**

- > To create awareness about Money Management for Women Self Help Groups.
- > To provide information about the possibility of Handling Money among Women.

Dr.A.Arunkumar the Special Guest made a special speech about Money Management for Women Self Help Group. He explained about how to handle, manage and save the money. He described about different ways of investing the money and the priorities to their financial security . The participants learned about the Skills of Money management. In this programme nearly 30 Women attended and got benefited.