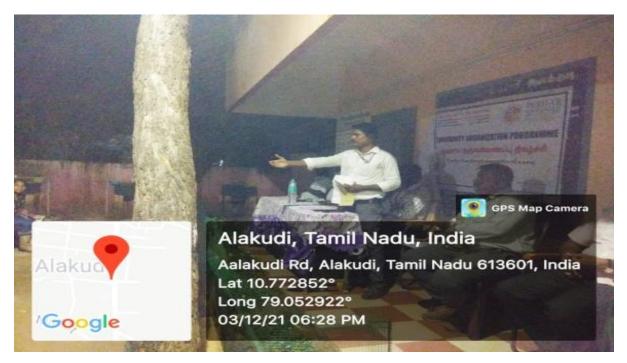

|  |
| <b>Mr.S.PARAMESWARAN,</b><br>Assistant Professor,<br>Department of Social Work,<br>PMIST,Vallam,Thanjavur. |   | <b>Mr. S.STEPHEN FLEMMING RAJ</b><br>II MSW, Department of Social Work,<br>PMIST, Vallam, Thanjavur.                                                                 |  |
|                                                                                                            |   |                                                                                                                                                                      |  |

Invitation of the Programme



Dr.K.Selvakumar, Assistant Professor & Head Department of Political science, PMIST, vallam, Thanjavur, Delivering the special address



Mr.R.Arulyogaraj, Assistant Professor Department of Software engineering, PMIST, vallam, Thanjavur, delivering the felicitation address

| Programme No. | 12         | Topic of the<br>Programme | Seminar on "Role of Social Worker<br>in Child Care and Protection"                                                                                                                                                                                                               |
|---------------|------------|---------------------------|-----------------------------------------------------------------------------------------------------------------------------------------------------------------------------------------------------------------------------------------------------------------------------