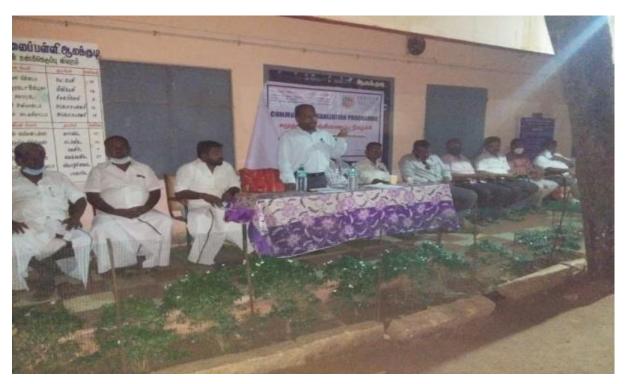

|   | Organized by                                                                                                                                                         |  |
| <b>Mr.S.PARAMESWARAN,</b><br>Assistant Professor,<br>Department of Social Work,<br>PMIST,Vallam,Thanjavur. |   | <b>Mr. S.STEPHEN FLEMMING RAJ</b><br>II MSW, Department of Social Work,<br>PMIST, Vallam, Thanjavur.                                                                 |  |
|                                                                                                            |   |                                                                                                                                                                      |  |

Invitation of the Programme



Dr.K.Selvakumar, Assistant Professor & Head Department of Political science, PMIST, vallam, Thanjavur, Delivering the special address



Mr.R.Arulyogaraj, Assistant Professor Department of Software engineering, PMIST, vallam, Thanjavur, delivering the felicitation address

| Programme No. | 12         | Topic of the<br>Programme | Seminar on "Role of Social Worker<br>in Child Care and Protection"                                                                                                                                                                                                               |
|---------------|------------|---------------------------|------------------------------------------------------------------------------------------------------------------------------------