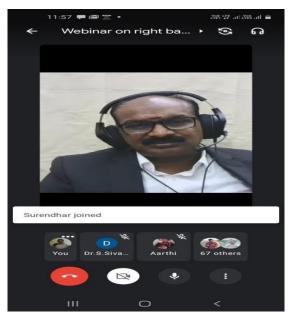

Mr. RajuRafus, B.A., B.L., Advocate speaks on the Right Based Approaches in Indian Constitution- 26.11.21

Dr.Sivakumar M.A., M.L., Ph.D, Advocate Speaks on the Writ Petitions-26.11.21.

| Programme | 08         | Topic of the            | Money Management for Women                                                                                                               |
|-----------|------------|-------------------------|------------------------------------------------------------------------------------------------------------------------------------------|
| No.       |            | Programme               | Self Help Group.                                                                                                                         |
| Date      | 03.12.2021 | <b>Resource Persons</b> | Dr.A.Arunkumar, Assistant<br>Professor, Department of<br>Management Studies,<br>PeriyarManiammai Institute of<br>Science And Technology. |