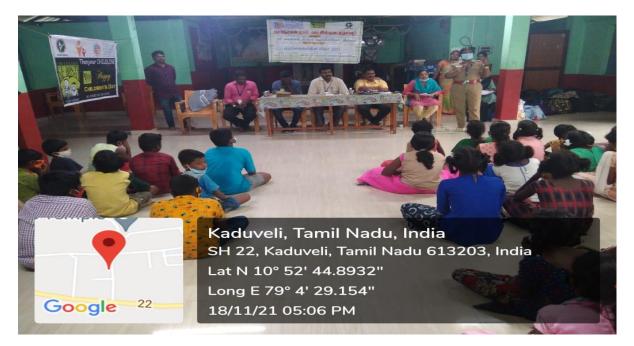

#### **Objectives of the programme**

To involve the institutionalized children in the Children's Day celebration and give a sense of belongingness

Thanjavur CHILDLINE, Nodal Organization, Department of Social Work, PMIST & CHILDLINE collab organization, SHED India jointly organized children's day celebration on 18.11.2021 at Sri Venkadeshwara Orphanage Home, Kaduveli. Inaugural address given by Mr.P.Suresh, Project Coordinator, CHILDLINE, Collab organization, SHED India. Presidential was given by Mr.J.Shankar, secretary, Sri Venkadeshwara Orphanage Home, Kaduveli. Dr.A.Anand Jerard Sebastine, Director, CHILDLINE, Nodal organization, Department of Social Work, PMIST gave a special address. He shared children's day greetings to all the children. And also, he motivated the students through story to become a highest position in their life. Ms.S.Sridhevi, Inspector of Police, AWPS, Thiruvaiyaru gave a keynote address. She said the Police Department will support the children in every situation. On this occasion our CHILDLINE team conducted various sports competition for the children. Also prizes were distributed to the winners. Nearly 140 children participated in this programme

Dr.A. Anand Jerard Sebastine Director-CHILDLINE Nodal Organisation

Children's participated in the games

Ms.S.Sridhevi, Inspector of Police, AWPS, Thiruvaiyaru given a keynote address

| Programme | 06         | Topic of the            | Online awareness quiz programme                         |
|-----------|------------|-------------------------|---------------------------------------------------------|
| No.       |            | Programme               | on Indian Constitution                                  |
| Date      | 25.11.2021 | <b>Resource Persons</b> | Dr. R. Krishnamurthy<br>Director KKCPS<br>PMIST, Vallam |