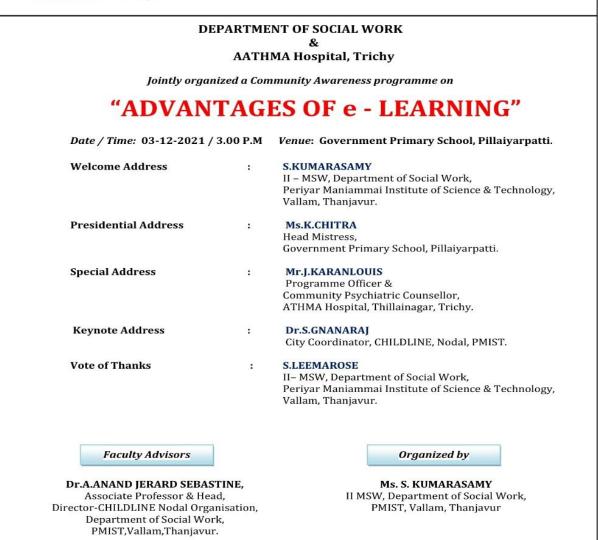

#### **Objective of the programme:**

- > To create awareness about Money Management for Women Self Help Groups.
- > To provide information about the possibility of Handling Money among Women.

Dr.A.Arunkumar the Special Guest made a special speech about Money Management for Women Self Help Group. He explained about how to handle, manage and save the money. He described about different ways of investing the money and the priorities to their financial security . The participants learned about the Skills of Money management. In this programme nearly 30 Women attended and got benefited.

Dr.A.Arun Kumar, Assistant professor, Department of management studies, PMIST, delivering the awareness Speech

#### DEPARTMENT OF SOCIAL WORK

Periyar Nagar, Vallam Thanjavur - 613 403, Tamil Nadu, India Phone: +91 - 4362 -264642, Fax: + 91 - 4362 - 264660 Email: headsocialwork@pmu.edu Website: www.pmu.edu