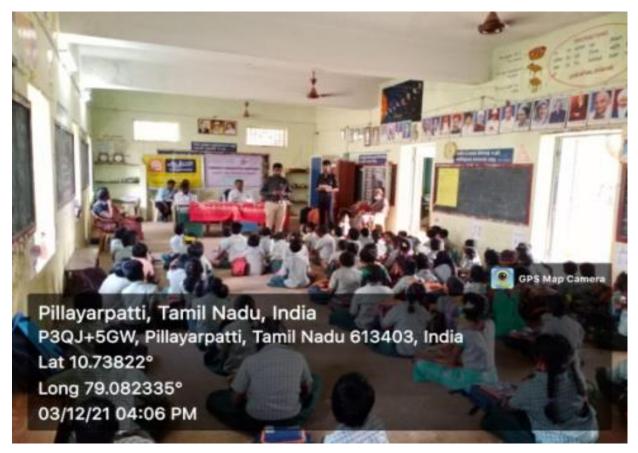

Trichy |

#### **Objective of the programme:**

- > To provide information about e-learning to the children.
- > To create awareness about the possibility of getting an education from anywhere.

Mr.J.Karan Louis who was the special guest, made a special speech about advantages of e-learning to the school students. He explained about e-learning and its application in details and also he explained how to use online education to the students who are fare away and those do not have transportation facilities. Students learned about future technological advances. Nearly 37 boys and 42 girls totally 79 students attended and got benefited.



Dr.A. AnandJerardSebastine, Associative Professor, Head, Department of Social work, PeriyarManiamma Institute of Science & Technology gave keynote address



Mr. J. Karan Louis, MSW, P.Phil, and community Mental Health social worker, Athma Hospital, Trichy gave special address



#### DEPARTMENT OF SOCIAL WORK

Periyar Nagar, Vallam Thanjavur - 613 403, Tamil Nadu, India Phone: +91 - 4362 -264642, Fax: + 91 - 4362 - 264660 Email: headsocialwork@pmu.edu Website: www. pmu.edu



Invitation of the Programme

PERIYAR

MANIAMMAI

Dr.A. Anand Jerard Sebastine Director-CHILDLINE Nodal Organisation

| Programme<br>No. | 11         | Topic of the Programme  | Tips for Cracking Competitive<br>Exams.                                                                                                                          |
|------------------|------------|-------------------------|---------------------------------------------------------------------------