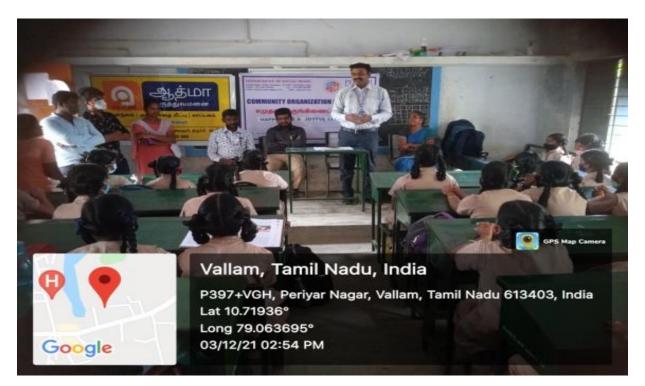

Mr. RajuRafus, B.A., B.L., Advocate speaks on the Right Based Approaches in Indian Constitution- 26.11.21

Dr.Sivakumar M.A., M.L., Ph.D, Advocate Speaks on the Writ Petitions-26.11.21.

| Programme | 08         | Topic of the            | Money Management for Women                                                                                                               |
|-----------|------------|-------------------------|------------------------------------------------------------------------------------------------------------------------------------------|
| No.       |            | Programme               | Self Help Group.                                                                                                                         |
| Date      | 03.12.2021 | <b>Resource Persons</b> | Dr.A.Arunkumar, Assistant<br>Professor, Department of<br>Management Studies,<br>PeriyarManiammai Institute of<br>Science And Technology. |