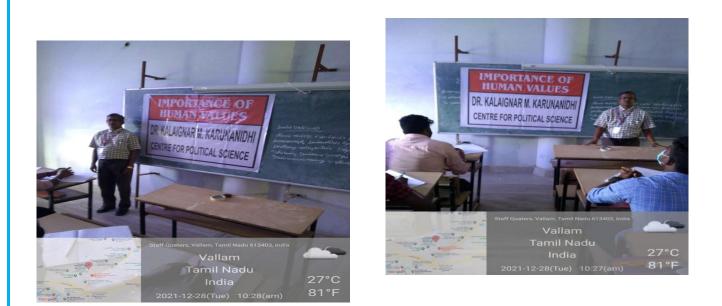

r    |
| KKCPS, PMIST, Vallam-613403, | , Thanjav | ur.                                      |
| Avenue                       | :         | PKC, Third Floor, Room No.403.           |
|                              |           |                                          |
| Vote of Thanks               | :         | DR.K. Selvakumar , HOD, Asst. Professor, |
|                              |           | Dept. of Pol.Sc., PMIST,                 |
|                              |           | Vallam, Thanjavur-613403.                |
|                              |           |                                          |
|                              |           |                                          |
|                              |           |                                          |



Dr.Krishnamurthi is delilvering his address to the students-28.12.2021



Students listenting to the speaker- 28.12.2021

| Programme No. | 14         | Topic of the<br>Programme | Annual Celebration of Human Rights<br>Day                               |
|---------------|------------|---------------------------|-------------------------------------------------------------------------|
| Date          | 29.12.2021 | Resource Persons          | Dr.R.Krishnamurthi,<br>Professor &Director i/c KKCPS,<br>PMIST, Vallam. |

#### **Objectives of the Programme:**

- To educate the students about the importance of the Human Rights.
- To enable them understand the meaning and nature of the Human rights.
- To tell them the important basic rights.
- To enlighten them the need for celebrating human rig