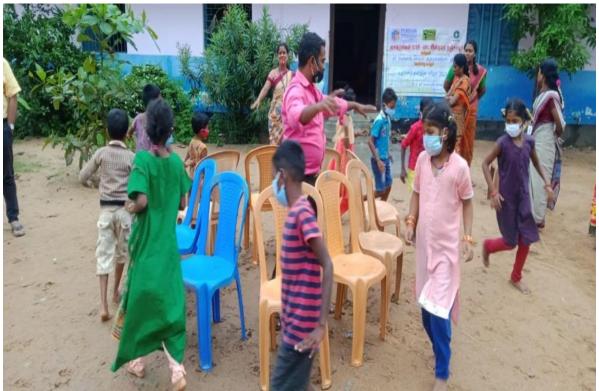

#### **Objectives of the programme**

To involve the institutionalized children in the Children's Day celebration and give a sense of belongingness

Thanjavur CHILDLINE, Nodal Organization, Department of Social Work, PMIST & CHILDLINE collab organization, SHED India jointly organized children's day celebration on 18.11.2021 at Sri Venkadeshwara Orphanage Home, Kaduveli. Inaugural address given by Mr.P.Suresh, Project Coordinator, CHILDLINE, Collab organization, SHED India. Presidential was given by Mr.J.Shankar, secretary, Sri Venkadeshwara Orphanage Home, Kaduveli. Dr.A.Anand Jerard Sebastine, Director, CHILDLINE, Nodal organization, Department of Social Work, PMIST gave a special address. He shared children's day greetings to all the children. And also, he motivated the students through story to become a highest position in their life. Ms.S.Sridhevi, Inspector of Police, AWPS, Thiruvaiyaru gave a keynote address. She said the Police Department will support the children in every situation. On this occasion our CHILDLINE team conducted various sports competition for the children. Also prizes were distributed to the winners. Nearly 140 children participated in this programme

Dr.A. Anand Jerard Sebastine Director-CHILDLINE Nodal Organisation

Children's participated in the games

Ms.S.Sridhevi, Inspector of Police, AWPS, Thiruvaiyaru given a keynote address

| Programme | 06         | Topic of the            | Online awareness quiz programme                         |
|-----------|------------|-------------------------|---------------------------------------------------------|
| No.       |            | Programme               | on Indian Constitution                                  |
| Date      | 25.11.2021 | <b>Resource Persons</b> | Dr. R. Krishnamurthy<br>Director KKCPS<br>PMIST, Vallam |