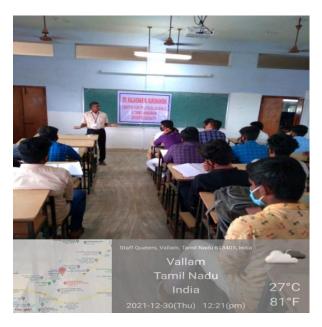

#### **Overview of the Programme:**

Dr. R. Krishnamurthy the Director of Dr.Kalaignar M.Karunanidhi Centre for Polical Science welcomed the participants on online mode and requested them to answer for all the questions. Then he spoke about the importance of the quiz programme on Indian constitution Day -26<sup>th</sup> November, 2021.In this context he explained that on this date the constitution was adopted in India by the Constituent Assembly on November 26<sup>th</sup> 1949.There after the constitution came into effect on January 26<sup>th</sup> 1950.This date also marks the beginning of Republic. Then he narrated the meaning, nature, definition, and advantages and disadvantages of the constitution in general.

Lastly, the Head of the Department of Political Science conveyed thanks to the participants .The quiz programme went on 25.11.2021 successfully from 10.00 AM. to 5.00. The participants who have got the minimum score of passing will have their E –certificates. Nearly,181 staff and students were participated in the quiz programme. The Centre has decided to issue three prizes (first, second and third) for the students' participants in accordingly the score secured by them. The Programme was organized by faculty Mrs. D. Aarthi Saravanan, Asst. Professor, Dept. of Political Science.