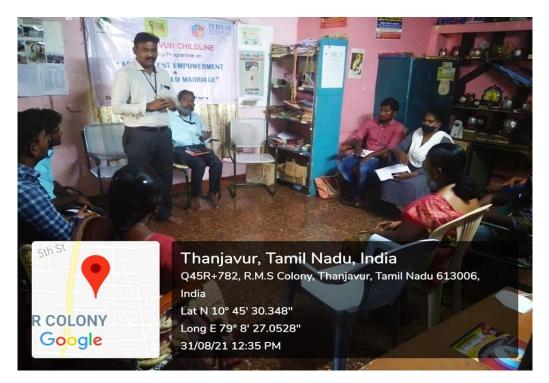

Invitation of the Programme

Dr.A. Anand Jerard Sebastine Director-CHILDLINE Nodal Organisation

| Programme<br>No. | 02         | Topic of the Programme  | Adolescent Empowerment and<br>Ending Child Marriage                                |
|------------------|------------|-------------------------|------------------------------------------------------------------------------------|
| Date             | 31.08.2021 | <b>Resource Persons</b> | Dr.K.Selvakumar, Assistant<br>Professor, Department of<br>Political Science, PMIS. |

#### **Objective of the programme:**

To provide training programme on Adolescent Empowerment and Ending Child Marriage.

Thanjavur CHILDLINE Nodal Organization, Department of Social Work, PeriyarManiammai Institute of Science & Technology Conducted training programme on "Adolescent Empowerment and Ending Child Marriage" to the CHILDLINE team members on 31.08.2021 at SHED India. The presidential address was given by Dr.A.AnandJerardSebastine, Director, CHILDLINE & Head Department of Social Work, PMIST. He spoke on the importance of this training and motivated CHILDLINE team. Dr.K.Selvakumar, Assistant Professor, Department of Political Science, PMISTgave special address on Adolescent Empowerment. He explained adolescent issues and how to overcome their problems. Dr.S.Gnanaraj, City Coordinator, CHILDLINE gave keynote address on ending child marriage. He spoke about standard operational procedure of allied department and frontline workers during the time of child marriage intervention. Mr.P.Pathimaraj, Director, CHILDLINE, Collob organization, SHED India gave felicitation address and spoke about the activities of CHILDLINE during this pandemic situation. Mr.P.Suresh programme coordinator CHILDLINE, Collob organization, SHED India gave vote of thanks. Childline team members , volunteers and directors 15 members participated in the training.