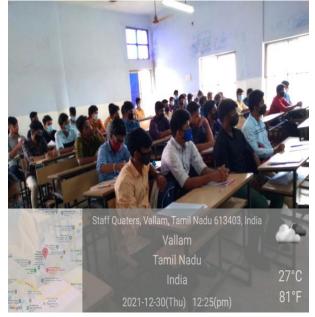

#### **Overview of the Programme:**

Dr. R. Krishnamurthy the Director of Dr.Kalaignar M.Karunanidhi Centre for Polical Science welcomed the participants on online mode and requested them to answer for all the questions. Then he spoke about the importance of the quiz programme on Indian constitution Day -26<sup>th</sup> November, 2021.In this context he explained that on this date the constitution was adopted in India by the Constituent Assembly on November 26<sup>th</sup> 1949.There after the constitution came into effect on January 26<sup>th</sup> 1950.This date also marks the beginning of Republic. Then he narrated the meaning, nature, definition, and advantages and disadvantages of the constitution in general.

Lastly, the Head of the Department of Political Science conveyed thanks to the participants .The quiz programme went on 25.11.2021 successfully from 10.00 AM. to 5.00. The participants who have got the minimum score of passing will have their E –certificates. Nearly,181 staff and students were participated in the quiz programme. The Centre has decided to issue three prizes (first, second and third) for the students' participants in accordingly the score secured by them. The Programme was organized by faculty Mrs. D. Aarthi Saravanan, Asst. Professor, Dept. of Political Science.