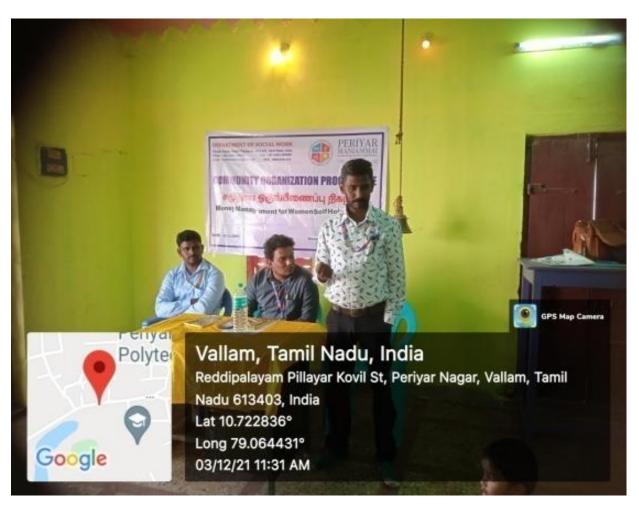

Mr. RajuRafus, B.A., B.L., Advocate speaks on the Right Based Approaches in Indian Constitution- 26.11.21

Dr.Sivakumar M.A., M.L., Ph.D, Advocate Speaks on the Writ Petitions-26.11.21.

| Programme | 08         | Topic of the            | Money Management for Women                                                                                                               |
|-----------|------------|-------------------------|------------------------------------------------------------------------------------------------------------------------------------------|
| No.       |            | Programme               | Self Help Group.                                                                                                                         |
| Date      | 03.12.2021 | <b>Resource Persons</b> | Dr.A.Arunkumar, Assistant<br>Professor, Department of<br>Management Studies,<br>PeriyarManiammai Institute of<br>Science And Technology. |