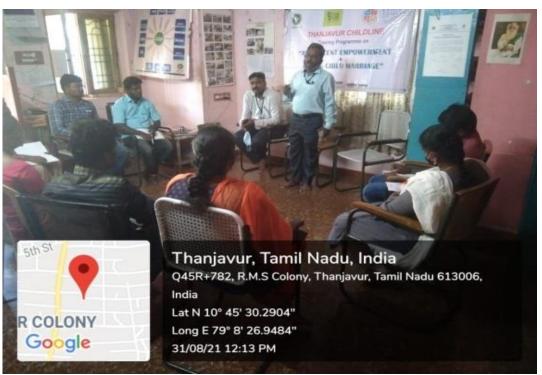

Invitation of the Programme

Dr.A. Anand Jerard Sebastine Director-CHILDLINE Nodal Organisation

| Programme<br>No. | 02         | Topic of the Programme  | Adolescent Empowerment and<br>Ending Child Marriage                                |
|------------------|------------|-------------------------|------------------------------------------------------------------------------------|
| Date             | 31.08.2021 | <b>Resource Persons</b> | Dr.K.Selvakumar, Assistant<br>Professor, Department of<br>Political Science, PMIS. |

#### **Objective of the programme:**

To provide training programme on Adolescent Empowerment and Ending Child Marriage.

Thanjavur CHILDLINE Nodal Organization, Department of Social Work, PeriyarManiammai Institute of Science & Technology Conducted training programme on "Adolescent Empowerment and Ending Child Marriage" to the CHILDLINE team members on 31.08.2021 at SHED India. The presidential address was given by Dr.A.AnandJerardSebastine, Director, CHILDLINE & Head Department of Social Work, PMIST. He spoke on the importance of this training and motivated CHILDLINE team. Dr.K.Selvakumar, Assistant Professor, Department of Political Science, PMISTgave special address on Adolescent Empowerment. He explained adolescent issues and how to overcome their problems. Dr.S.Gnanaraj, City Coordinator, CHILDLINE gave keynote address on ending child marriage. He spoke about standard operational procedure of allied department and frontline workers during the time of child marriage intervention. Mr.P.Pathimaraj, Director, CHILDLINE, Collob organization, SHED India gave felicitation address and spoke about the activities of CHILDLINE during this pandemic situation. Mr.P.Suresh programme coordinator CHILDLINE, Collob organization, SHED India gave vote of thanks. Childline team members , volunteers and directors 15 members participated in the training.