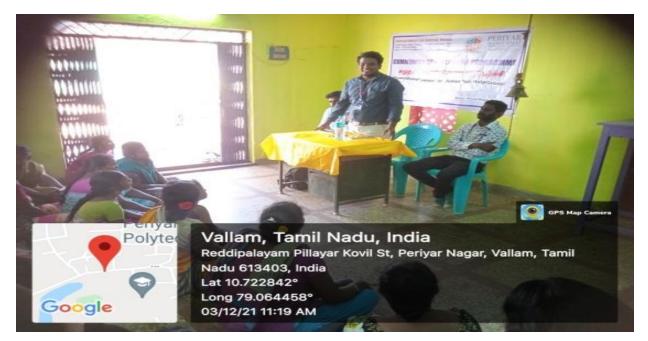

Mr. RajuRafus, B.A., B.L., Advocate speaks on the Right Based Approaches in Indian Constitution- 26.11.21

Dr.Sivakumar M.A., M.L., Ph.D, Advocate Speaks on the Writ Petitions-26.11.21.

| Programme | 08         | Topic of the            | Money Management for Women                                                                                                               |
|-----------|------------|-------------------------|------------------------------------------------------------------------------------------------------------------------------------------|
| No.       |            | Programme               | Self Help Group.                                                                                                                         |
| Date      | 03.12.2021 | <b>Resource Persons</b> | Dr.A.Arunkumar, Assistant<br>Professor, Department of<br>Management Studies,<br>PeriyarManiammai Institute of<br>Science And Technology. |