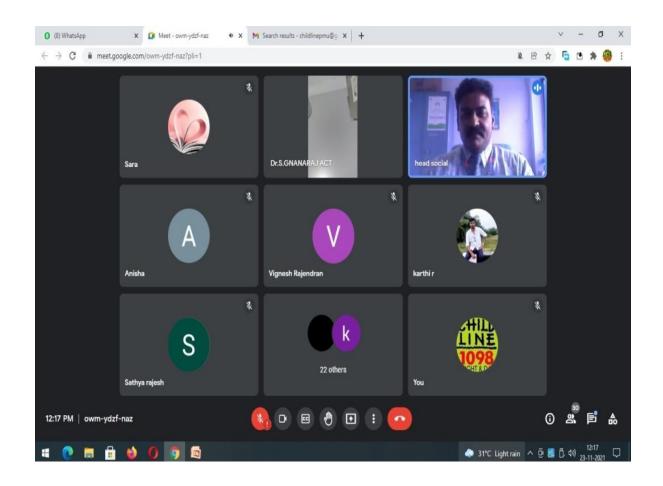

#### **Objectives of the programme**

To train the volunteers to invonve in the child protection and ensure child rights

Thanjavur CHILDLINE, Nodal Organization, Department of Social Work, PMIST & CHILDLINE collob organization, SHED India jointly conducted webinar on Role of Volunteers in Child Protection to the college students on 16.11.2021. Dr.A.AnandJerardSebastine, Director CHILDLINE, Nodal Organization, Department of Social Work, PMIST andDr.S.Gnanaraj, City Coordinator, CHILDLINE, Nodal Organization, PMIST given special address. They addressed about the roles and responsibility of the Volunteers in child protection and ensure child rights. Nearly 40 students participated in this webinar.