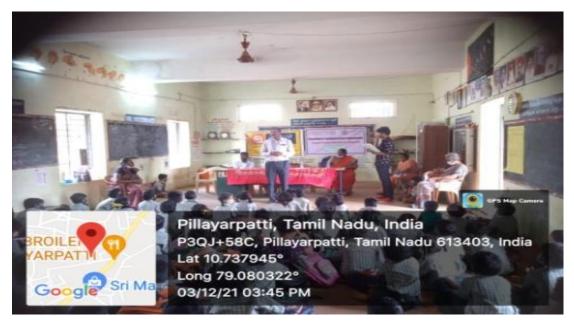

----|
| Date          | 03.12.2021 | <b>Resource Persons</b> | Mr.J. Karan Louis, MSW,<br>M.Phil, Community Mental<br>Health Social Worker, Athma<br>Hospital, Trichy |

#### **Objective of the programme:**

- > To provide information about e-learning to the children.
- > To create awareness about the possibility of getting an education from anywhere.

Mr.J.Karan Louis who was the special guest, made a special speech about advantages of e-learning to the school students. He explained about e-learning and its application in details and also he explained how to use online education to the students who are fare away and those do not have transportation facilities. Students learned about future technological advances. Nearly 37 boys and 42 girls totally 79 students attended and got benefited.



Dr.A. AnandJerardSebastine, Associative Professor, Head, Department of Social work, PeriyarManiamma Institute of Science & Technology gave keynote address



Mr. J. Karan Louis, MSW, P.Phil, and community Mental Health social worker, Athma Hospital, Trichy gave special address



#### DEPARTMENT OF SOCIAL WORK

Periyar Nagar, Vallam Thanjavur - 613 403, Tamil Nadu, India Phone: +91 - 4362 -264642, Fax: + 91 - 4362 - 264660 Email: headsocialwork@pmu.edu Website: www. pmu.edu



Invitation of the Programme

PERIYAR

MANIAMMAI

Dr.A. Anand Jerard Sebastine Director-CHILDLINE Nodal Organisation

| Programme<br>No. | 11         | Topic of the Programme  | Tips for Cracking Competitive<br>Exams.